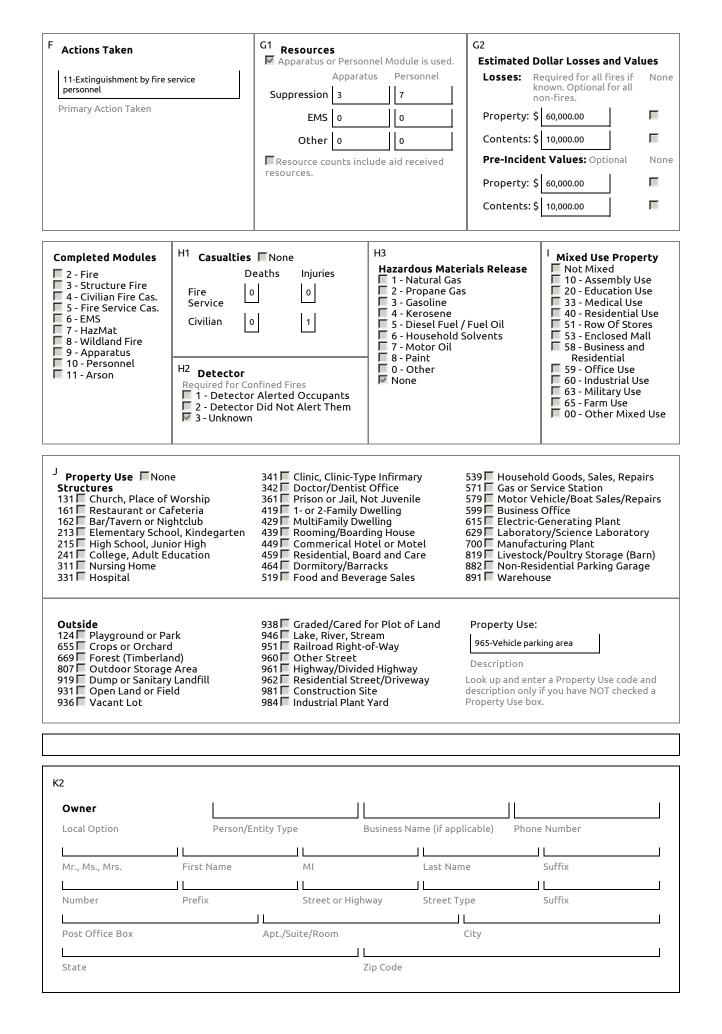

| Cleared          |                                                    |         |                 |                             |      |
| ☐ 1 Mutual Aid Rec<br>☐ 2 Auto. Aid Rece<br>☐ 3 Mutual Aid Giver<br>☐ 4 Auto. Aid Giver<br>☐ 5 Other Aid Give | reived ived en | ir FDID<br>ir Incident Ni | Their<br>State<br>Jumber |                  |                                                    |         | E3 Special 9244 | Studies  4 - Unknown  Value | n    |
| None                                                                                                          |                |                           |                          |                  |                                                    |         |                 |                             |      |



## L Remarks:

E-6 was dispatched for a small outside fire behind the urgent care at 1000 E Stadium. Pd arrived prior to us and stated it was a RV that was fully involved. We advised dispatch to also send E-4 and the BC to this call. Upon our arrival, there was a RV that was fully involved with no exposures. It had been used by a non-profit to sell Christmas trees for the holiday. We used a preconnect to extinguish the fire and connected to a hydrant with large diameter hose. E-4 assisted us with extinguishment and overhaul. The RV was a total loss. There was significant overhaul to extinguish all the hot spots. PD was on scene and stated someone had been in the RV burning candles and caught the vehicle on fire. This person had already been transported to the hospital prior to our arriva