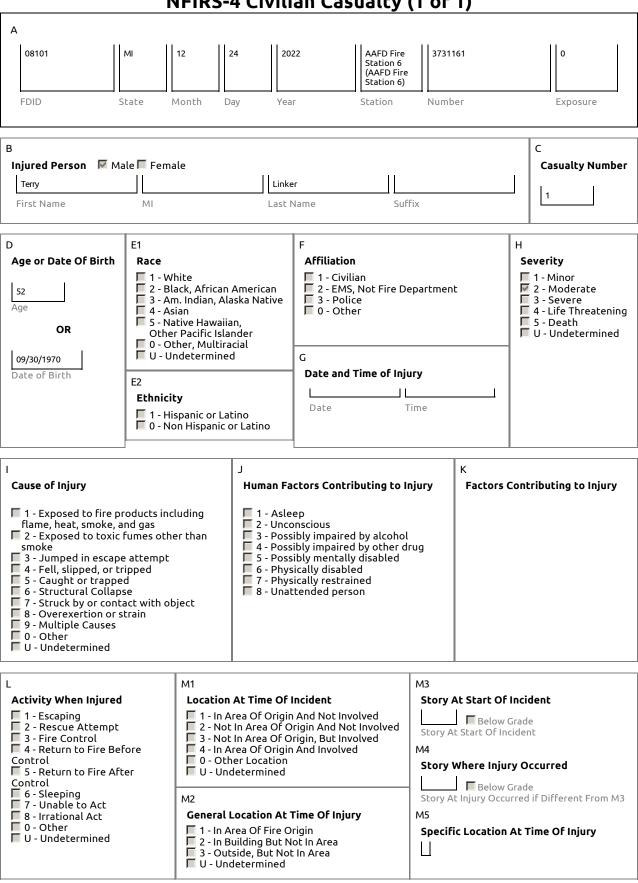

| U - Undetermined  Required if system failed or not effective                                                                                                                                                  |
| 3 - Other Sprinkler System 4 - Dry Chemical System 5 - Foam System 6 - Halogen-Type System 7 - Carbon Dioxide System 0 - Other U - Undetermined Required if fire was within designed range of AES | M4 Number of Sprinkler Heads Operating Required if system operated                                                                |                                                                                                                                                                                                               |

NFIRS-4 Civilian Casualty (1 of 1)



| N                        | О                                                                                             | P                                                    |  |  |
|--------------------------|-----------------------------------------------------------------------------------------------|------------------------------------------------------|--|--|
| Primary Apparant Symptom | Primary Area Of Body Injured  1 - Head 2 - Neck and shoulder 3 - Thorax 4 - Abdomen 5 - Spine | Disposition ☐ Transported To Emergency Care Facility |  |  |
|                          | 5 - Spine 6 - Upper extremities 7 - Lower extremities 8 - Internal 9 - Multiple body parts    | Remarks                                              |  |  |

NFIRS-9 Apparatus or Resources

| Α     |       |