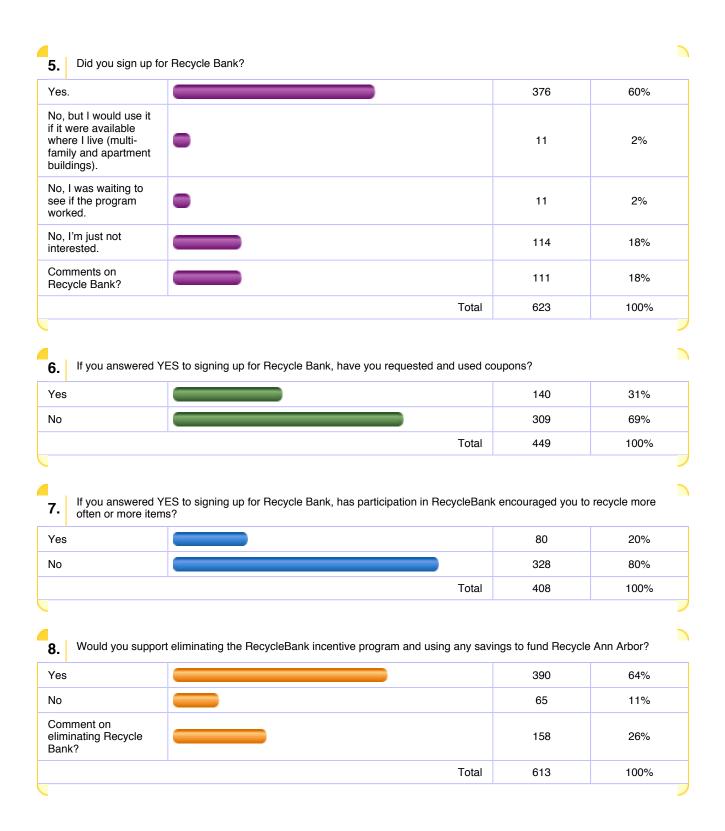

|  | 621 | 100% |

3. Did the shift to single-stream recycling change your recycling behavior?

| Yes, I recycle more now. |       | 369 | 59%  |
|--------------------------|-------|-----|------|
| Yes, I recycle less now. |       | 5   | 1%   |
| No.                      |       | 172 | 28%  |
| I rarely recycle.        |       | 1   | 0%   |
| Comments?                |       | 76  | 12%  |
|                          | Total | 623 | 100% |

4. How often do you set out your single stream recycling cart?

| Less than once a month |       | 7   | 1%   |
|------------------------|-------|-----|------|
| Nearly every week      |       | 433 | 70%  |
| Only when it's full    |       | 116 | 19%  |
| Comments?              |       | 64  | 10%  |
|                        | Total | 620 | 100% |



Products & Services | About Us | Support/Help | Zoomerang Forums © 2011 Copyright MarketTools Inc. All Rights Reserved. | Privacy Policy | Terms Of Use