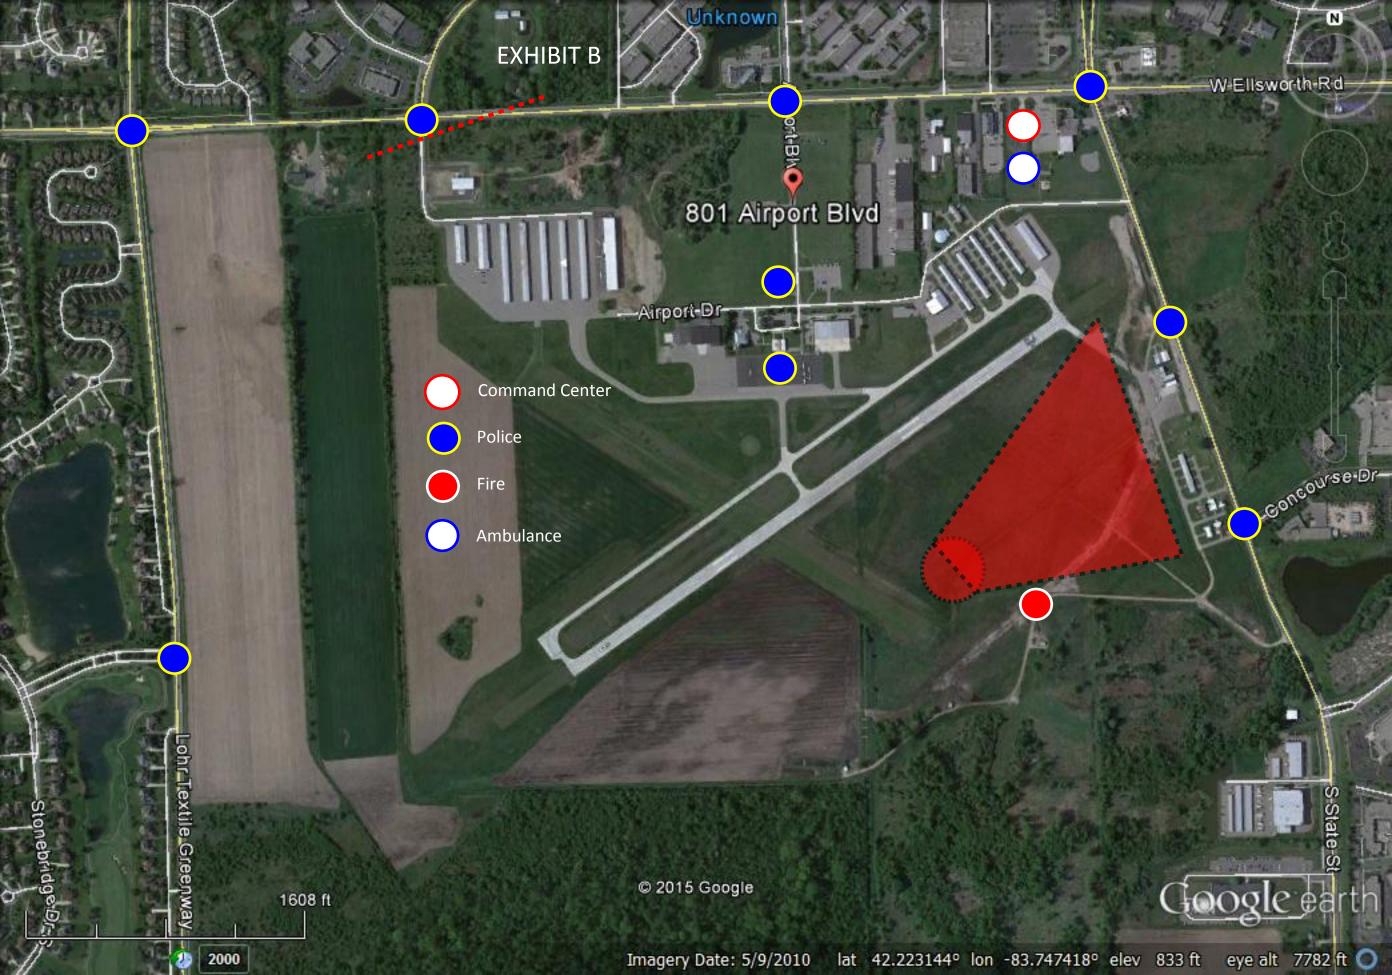

## EXHIBIT H Street Parking - North & West of Varsity Drive







## Legend

Right of Way

**Quarter Sections** 

Plat Boundary

Parcels

THIS MAP REPRESENTS PARCELS ATTHE TIME OF PRINTING. THE OFFICIAL PARCEL TAX MAPS ARE MAINTAINED SOLELY BY THE WASHTENAW COUNTY EQUALIZATION DEPARTMENT AND CAN BE OBTAINED BY CONTACTING THAT OFFICE AT 734-222-6662.

The information contained in this cadastral map is used to locate, identify and inventory parcels of land in Washtenaw County for appraisal and taxing purposes only and is not to be construed as a "survey description". The information is provided with the understanding that the conclusions drawn from such information are solely the responsibility of the user. Any assumption of legal status of this data is hereby disclaimed.

NOTE: Parce