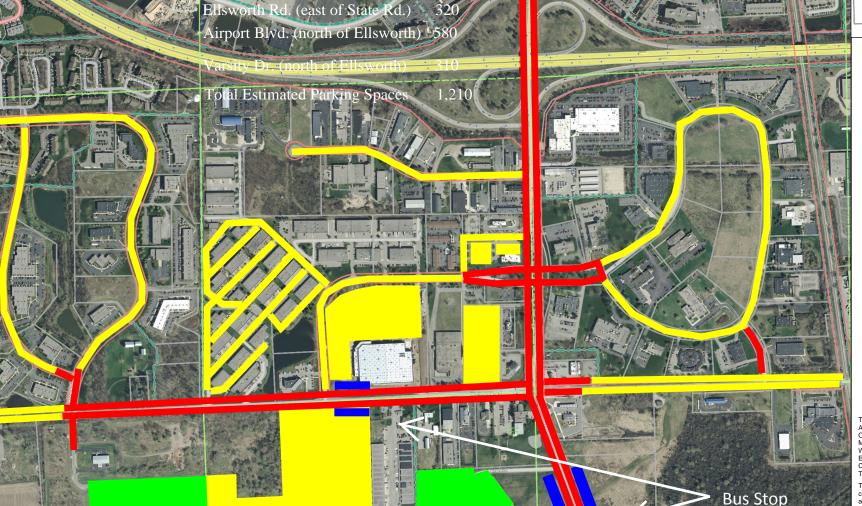

## EXHIBIT H Street Parking - North & West of Varsity Drive







## Legend

Right of Way

**Quarter Sections** 

Plat Boundary

Parcels

THIS MAP REPRESENTS PARCELS ATTHE TIME OF PRINTING. THE OFFICIAL PARCEL TAX MAPS ARE MAINTAINED SOLELY BY THE WASHTENAW COUNTY EQUALIZATION DEPARTMENT AND CAN BE OBTAINED BY CONTACTING THAT OFFICE AT 734-222-6662.

The information contained in this cadastral map is used to locate, identify and inventory parcels of land in Washtenaw County for appraisal and taxing purposes only and is not to be construed as a "survey description". The information is provided with the understanding that the conclusions drawn from such information are solely the responsibility of the user. Any assumption of legal status of this data is hereby disclaimed.

NOTE: Parcels may not be to scale. 11/4/2015

Notes

0 800.00 1,600.0 This map is