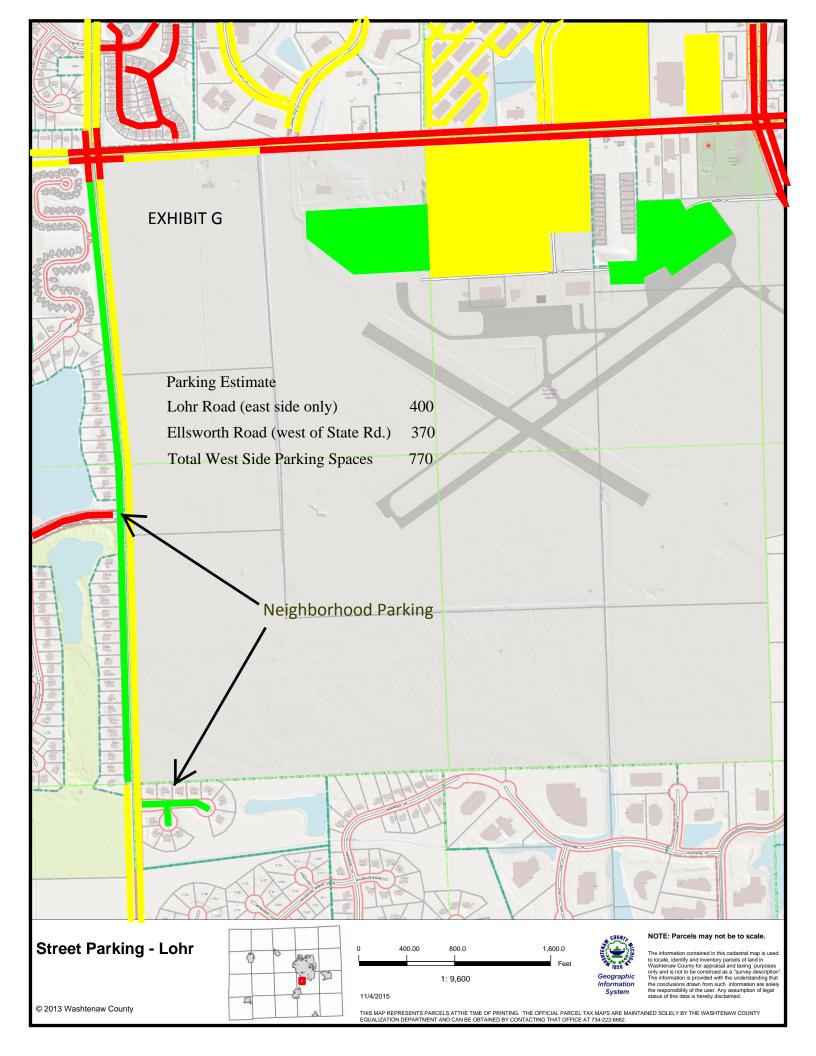

## EXHIBIT H Street Parking - North & West of Varsity Drive







## Legend

Right of Way

**Quarter Sections** 

Plat Boundary

Parcels

THIS MAP REPRESENTS PARCELS ATTHE TIME OF PRINTING. THE OFFICIAL PARCEL TAX MAPS ARE MAINTAINED SOLELY BY THE WASHTENAW COUNTY EQUALIZATION DEPARTMENT AND CAN BE OBTAINED BY CONTACTING THAT OFFICE AT 734-222-6662.

The information contained in this cadastral map is used to locate, identify and inventory parcels of land in Washtenaw County for appraisal and taxing purposes only and is not to be construed as a "survey description". The information is provided with the understanding that the conclusions drawn from such information are solely the responsibility of the user. Any assumption of legal status of this data is hereby disclaimed.

NOTE: Parcels