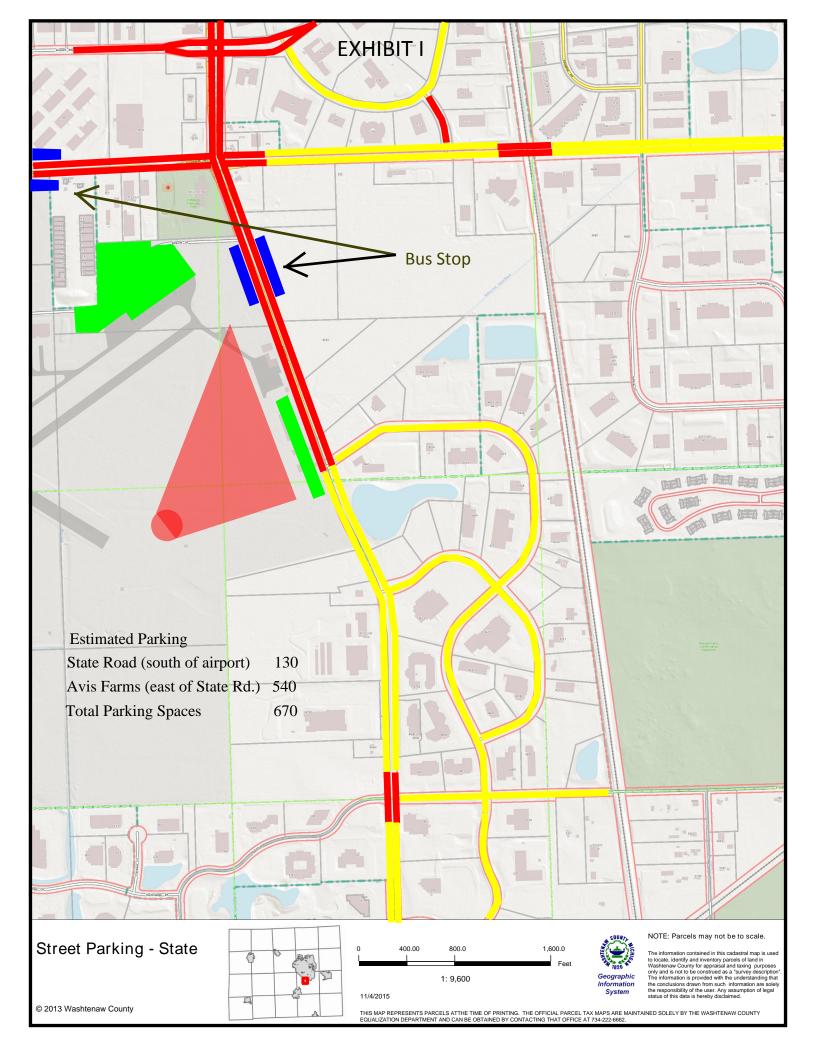

OFFICE AT 734-222-6662.

The information contained in this cadastral map is used to locate, identify and inventory parcels of land in Washtenaw County for appraisal and taxing purposes only and is not to be construed as a "survey description". The information is provided with the understanding that the conclusions drawn from such information are solely the responsibility of the user. Any assumption of legal status of this data is hereby disclaimed.

NOTE: Parcels may not be to scale. 11/4/2015

Notes

0 800.00 1,600.0 This map is a user generated static output from an Internet mapping site and is for reference only. Data layers that appear on this map may or may not be accurate, current, or otherwise reliable.

THIS MAP IS NOT TO BE USED FOR NAVIGATION

© 2013 Washtenaw County

1: 9,600