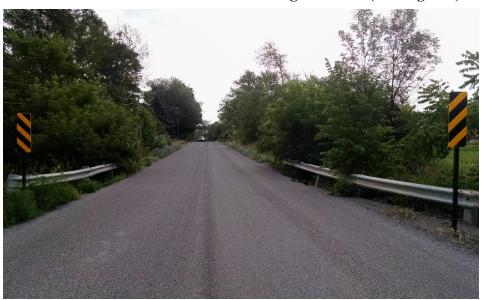

Photos below were taking on North Territorial Road on July 29, 2016.

Photo 1 - North Territorial Road

Photo 2 - North Territorial Road

Photo 3 - North Territorial Road over Wagner Drain (looking east)

Photo 4 - North Territorial Road over Wagner Drain (south side)

### **Proposed Improvements**

Based on the crash patterns the WCRC is proposing targeted tree removal, trimming, and clearing on North Territorial Road between Spencer Road and Gotfredson Road. Bringing the guardrail up to standard requires a wider cross-section at the bridge over Wagner Drain, thus a replacement of the short span bridge with a concrete box culvert is required and included as part of the project. These improvements address the prevailing crash type and are expected to improve safety significantly along North Territorial Road.