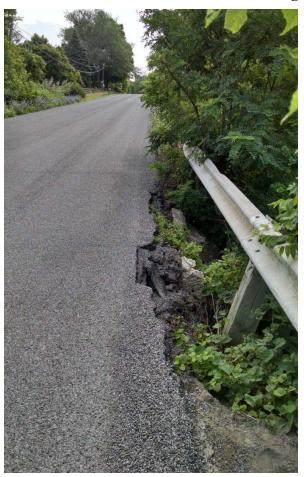

Photos below were taking on North Territorial Road on July 29, 2016.

Photo 1 - North Territorial Road

Photo 2 - North Territorial Road

Photo 3 - North Territorial Road over Wagner Drain (looking east)

Photo 4 - North Territorial Road over Wagner Drain (south side)

### **Proposed Improvements**

Based on the crash patterns the WCRC is proposing targeted tree removal, trimming, and clearing on North Territorial Road between Spencer Road and Gotfredson Road. Bringing the guardrail up to standard requires a wider cross-section at the bridge over Wagner Drain, thus a replacement of the short span bridge with a concrete box culvert is required and included as part of the project. These improvements address the prevailing crash type and are expected to improve safety significantly along North Territorial Road.