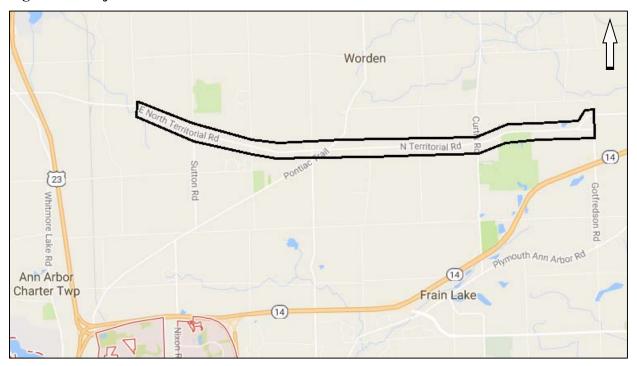

#### Introduction

The Washtenaw County Road Commission (WCRC) is applying for High Risk Rural Roads (HRRR) Program to improve safety on North Territorial Road between Spencer Road and Gotfredson Road. Project is located in Northfield and Salem Townships, Washtenaw County, Michigan. Figure 1 shows project location and Appendix A contains additional site information.

**Figure 1 - Project Location** 