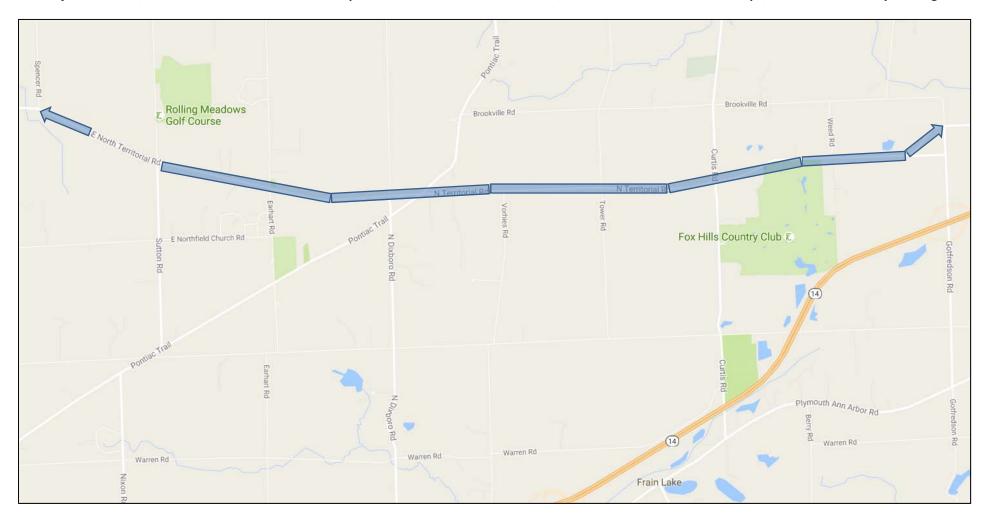

#### Introduction

The Washtenaw County Road Commission (WCRC) is applying for High Risk Rural Roads (HRRR) Program to improve safety on North Territorial Road between Spencer Road and Gotfredson Road. Project is located in Northfield and Salem Townships, Washtenaw County, Michigan. Figure 1 shows project location and Appendix A contains additional site information.

**Figure 1 - Project Location** 