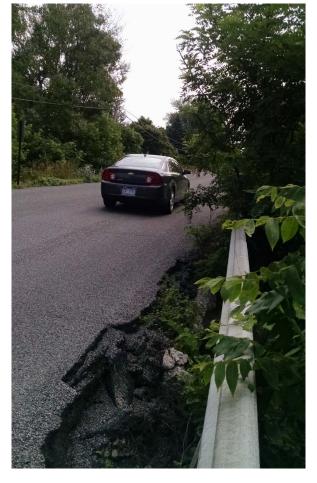

Photos below were taking on North Territorial Road on July 29, 2016.

Photo 1 - North Territorial Road

Photo 2 - North Territorial Road

Photo 3 - North Territorial Road over Wagner Drain (looking east)

Photo 4 - North Territorial Road over Wagner Drain (south side)

### **Proposed Improvements**

Based on the crash patterns the WCRC is proposing targeted tree removal, trimming, and clearing on North Territorial Road between Spencer Road and Gotfredson Road. Bringing the guardrail up to standard requires a wider cross-section at the bridge over Wagner Drain, thus a replacement of the short span bridge with a concrete box culvert is required and included as part of the project. These improvements address the prevailing crash type and are expected to improve safety significantly along North Territorial Road.