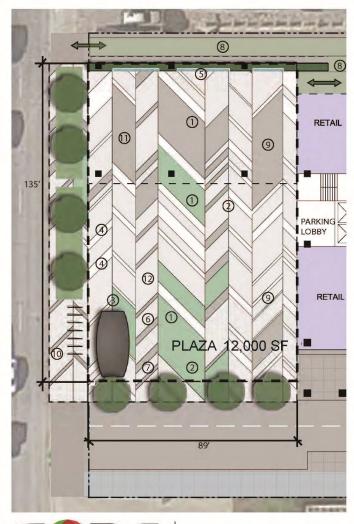

### PLAZA DESIGN FEATURES

| REQUIRED FEATURES        | ADDITIONAL FEATURES    |
|--------------------------|------------------------|
| Information Spot         | Flexible Activity Area |
| Outdoor Dining Terrace   | Garden Area            |
| Bike Parking             | Focal Point Sculpture  |
| Five Additional Features | Seating Platform       |
|                          | Water Feature          |
|                          | Children's Area        |
|                          | Pedestrian Linkage     |
|                          | Removable Stage        |
|                          | Plaza Fountain         |

### PLAZA DESIGN: ADDITIONAL FEATURES

(1) Flexible Activity Area

(6) Children's Area

(8) Pedestrian Linkage

(3) Focal Point Sculpture

(4) Seating Platform

(5) Water Feature

(12) Plaza Fountain