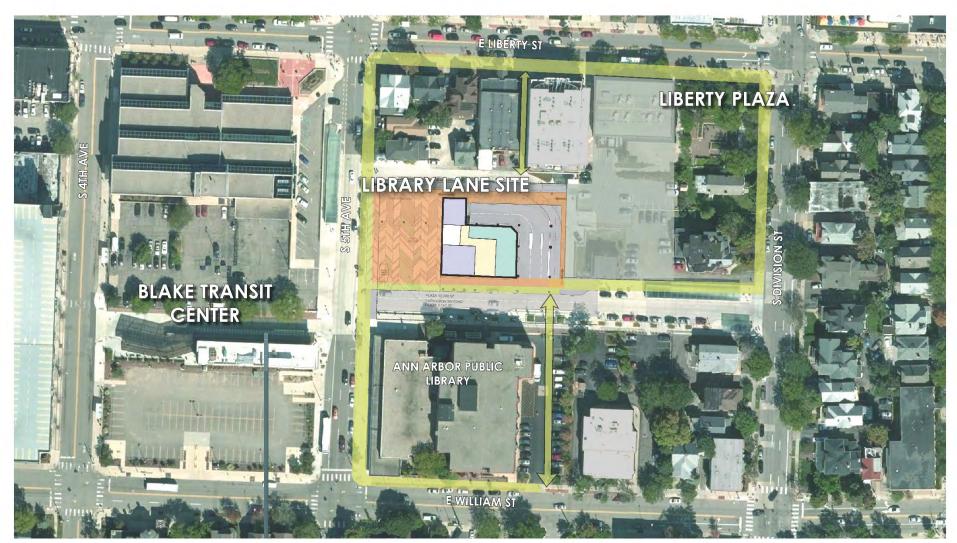

### NEIGHBORHOOD MEETING

**SEPTEMBER 17, 2018** 



# COLLECTIVE ON 5TH



# MASSING STUDY



# MASSING STUDY: SCHEME B



# MASSING STUDY: SCHEME Z





### PLAZA AREA PLAN





PLAZA AREA PLAN SCALE: 1" = 20'















COLLECTIVE ON 5TH







































































### PLAZA DESIGN FEATURES

| REQUIRED FEATURES        | ADDITIONAL FEATURES    |
|--------------------------|------------------------|
| Information Spot         | Flexible Activity Area |
| Outdoor Dining Terrace   | Garden Area            |
| Bike Parking             | Focal Point Sculpture  |
| Five Additional Features | Seating Platform       |
|                          | Water Feature          |
|                          | Children's Area        |
|                          | Pedestrian Linkage     |
|                          | Removable Stage        |
|                          | Plaza Fountain         |

### 1. FLEXIBLE ACTIVITY AREA (ADDITIONAL FEATURE)











### 2. GARDEN PLAZA (ADDITIONAL FEATURE)



**COLLECTIVE O