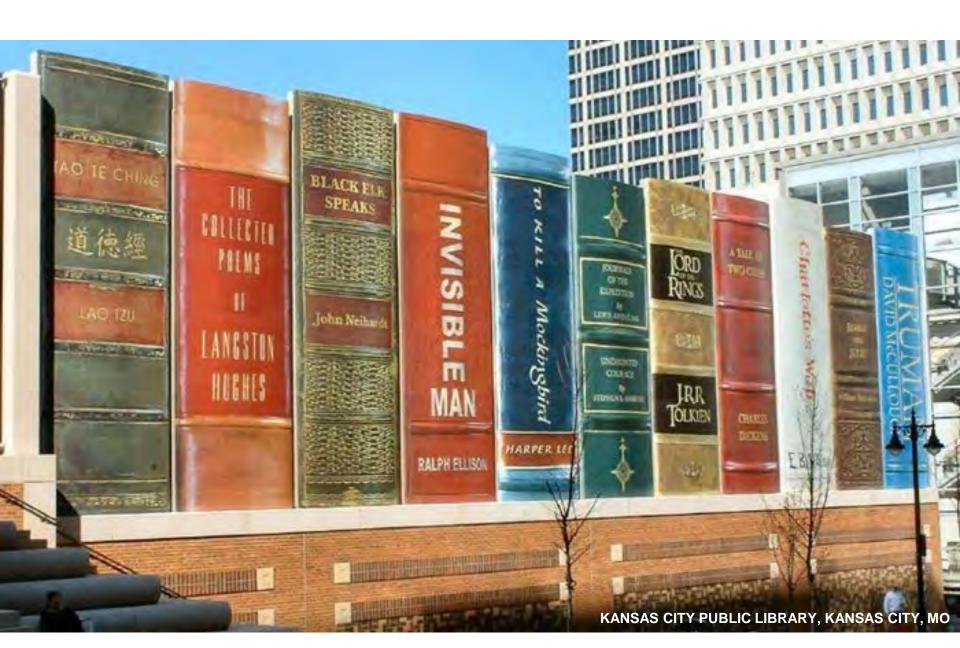

### NEIGHBORHOOD MEETING

**SEPTEMBER 17, 2018** 



# COLLECTIVE ON 5TH



# MASSING STUDY



# MASSING STUDY: SCHEME B



# MASSING STUDY: SCHEME Z





### PLAZA AREA PLAN





PLAZA AREA PLAN SCALE: 1" = 20'















COLLECTIVE ON 5TH







































































### PLAZA DESIGN FEATURES

| REQUIRED FEATURES        | ADDITIONAL FEATURES    |
|--------------------------|------------------------|
| Information Spot         | Flexible Activity Area |
| Outdoor Dining Terrace   | Garden Area            |
| Bike Parking             | Focal Point Sculpture  |
| Five Additional Features | Seating Platform       |
|                          | Water Feature          |
|                          | Children's Area        |
|                          | Pedestrian Linkage     |
|                          | Removable Stage        |
|                          | Plaza Fountain         |

### 1. FLEXIBLE ACTIVITY AREA (ADDITIONAL FEATURE)











### 2. GARDEN PLAZA (ADDITIONAL FEATURE)



**COLLECTIVE ON 5TH** 







### 3. FOCAL POINT SCU