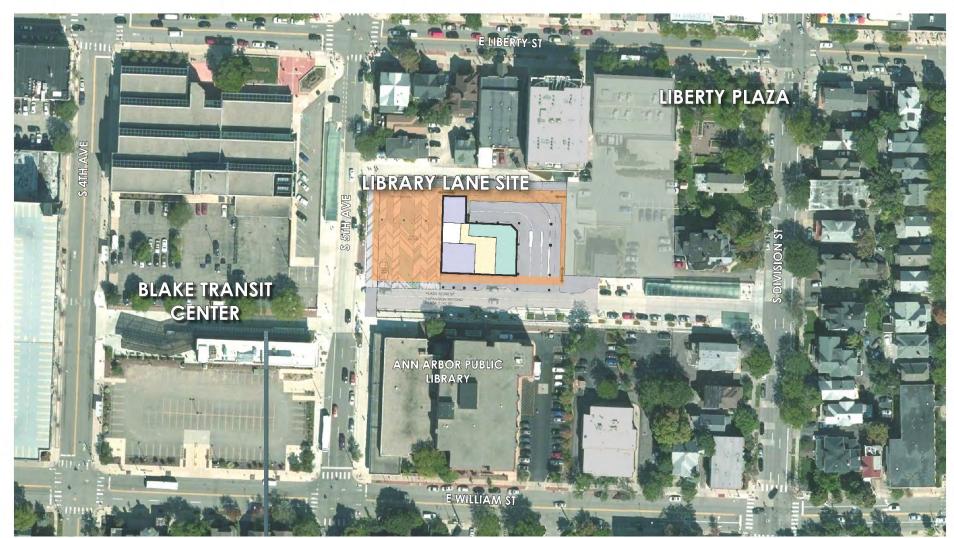

### NEIGHBORHOOD MEETING

**SEPTEMBER 17, 2018** 



# COLLECTIVE ON 5TH



# MASSING STUDY



# MASSING STUDY: SCHEME B



# MASSING STUDY: SCHEME Z





### PLAZA AREA PLAN





PLAZA AREA PLAN SCALE: 1" = 20'















COLLECTIVE ON 5TH







































































### PLAZA DESIGN FEATURES

| REQUIRED FEATURES        | ADDITIONAL FEATURES    |
|--------------------------|------------------------|
| Information Spot         | Flexible Activity Area |
| Outdoor Dining Terrace   | Garden Area            |
| Bike Parking             | Focal Point Sculpture  |
| Five Additional Features | Seating Platform       |
|                          | Water Feature          |
|                          | Children's Area        |
|                          | Pedestrian Linkage     |
|                          | Removable Stage        |
|                          | Plaza Fountain         |

### 1. FLEXIBLE ACTIVITY AREA (ADDITIONAL FEATURE)











### 2. GARDEN PLAZA (ADDITIONAL FEATURE)



**CO