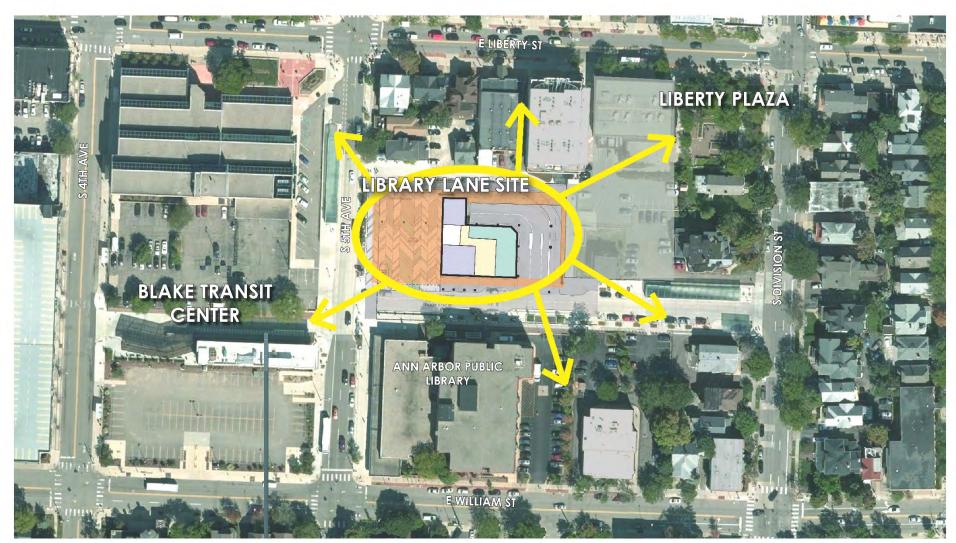

### NEIGHBORHOOD MEETING

**SEPTEMBER 17, 2018** 



# COLLECTIVE ON 5TH



# MASSING STUDY



# MASSING STUDY: SCHEME B



# MASSING STUDY: SCHEME Z





### PLAZA AREA PLAN





PLAZA AREA PLAN SCALE: 1" = 20'















COLLECTIVE ON 5TH







































































### PLAZA DESIGN FEATURES

| REQUIRED FEATURES        | ADDITIONAL FEATURES    |
|--------------------------|------------------------|
| Information Spot         | Flexible Activity Area |
| Outdoor Dining Terrace   | Garden Area            |
| Bike Parking             | Focal Point Sculpture  |
| Five Additional Features | Seating Platform       |
|                          | Water Feature          |
|                          | Children's Area        |
|                          | Pedestrian Linkage     |
|                          | Removable Stage        |
|                          | Plaza Fountain         |

### 1. FLEXIBLE ACTIVITY AREA (ADDITIONAL FEATURE)











### 2. GARDEN PLAZA (ADDITIONAL FEATURE)



**COLLEC