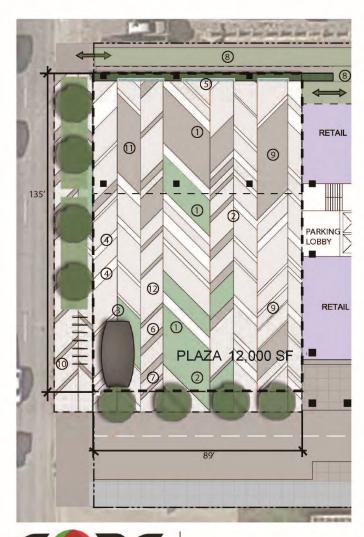

### PLAZA AREA PLAN

PLAZA AREA PLAN SCALE: 1" = 20'

COLLECTIVE ON 5TH

### PLAZA DESIGN FEATURES

| REQUIRED FEATURES        | ADDITIONAL FEATURES    |
|--------------------------|------------------------|
| Information Spot         | Flexible Activity Area |
| Outdoor Dining Terrace   | Garden Area            |
| Bike Parking             | Focal Point Sculpture  |
| Five Additional Features | Seating Platform       |
|                          | Water Feature          |
|                          | Children's Area        |
|                          | Pedestrian Linkage     |
|                          | Removable Stage        |
|                          | Plaza Fountain         |