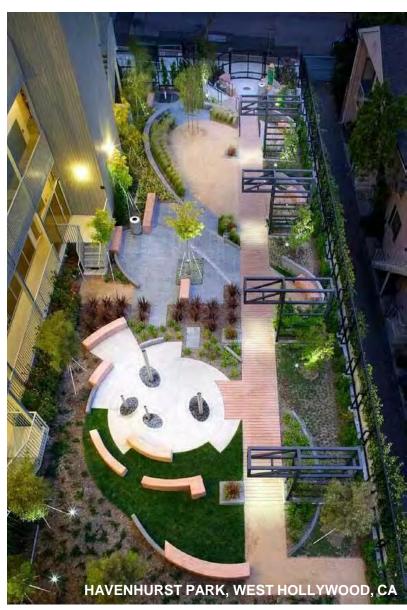

### NEIGHBORHOOD MEETING

**SEPTEMBER 17, 2018** 



# COLLECTIVE ON 5TH



# MASSING STUDY



# MASSING STUDY: SCHEME B



# MASSING STUDY: SCHEME Z





### PLAZA AREA PLAN





PLAZA AREA PLAN SCALE: 1" = 20'















COLLECTIVE ON 5TH







































































### PLAZA DESIGN FEATURES

| REQUIRED FEATURES        | ADDITIONAL FEATURES    |
|--------------------------|------------------------|
| Information Spot         | Flexible Activity Area |
| Outdoor Dining Terrace   | Garden Area            |
| Bike Parking             | Focal Point Sculpture  |
| Five Additional Features | Seating Platform       |
|                          | Water Feature          |
|                          | Children's Area        |
|                          | Pedestrian Linkage     |
|                          | Removable Stage        |
|                          | Plaza Fountain         |

### 1. FLEXIBLE ACTIVITY AREA (ADDITIONAL FEATURE)











### 2. GARDEN PLAZA (ADDITIONAL FEATURE)



**COLLECTIVE ON 5TH** 







### 3. FOCAL POINT SCULPTURE (