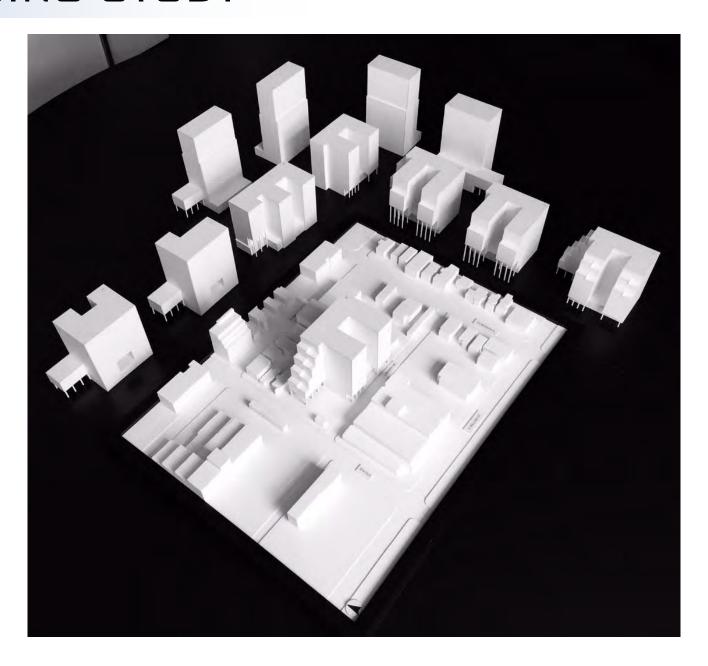

### NEIGHBORHOOD MEETING

**SEPTEMBER 17, 2018** 



# COLLECTIVE ON 5TH



# MASSING STUDY



# MASSING STUDY: SCHEME B



# MASSING STUDY: SCHEME Z





### PLAZA AREA PLAN





PLAZA AREA PLAN SCALE: 1" = 20'















COLLECTIVE ON 5TH







































































### PLAZA DESIGN FEATURES

| REQUIRED FEATURES        | ADDITIONAL FEATURES    |
|--------------------------|------------------------|
| Information Spot         | Flexible Activity Area |
| Outdoor Dining Terrace   | Garden Area            |
| Bike Parking             | Focal Point Sculpture  |
| Five Additional Features | Seating Platform       |
|                          | Water Feature          |
|                          | Children's Area        |
|                          | Pedestrian Linkage     |
|                          | Removable Stage        |
|