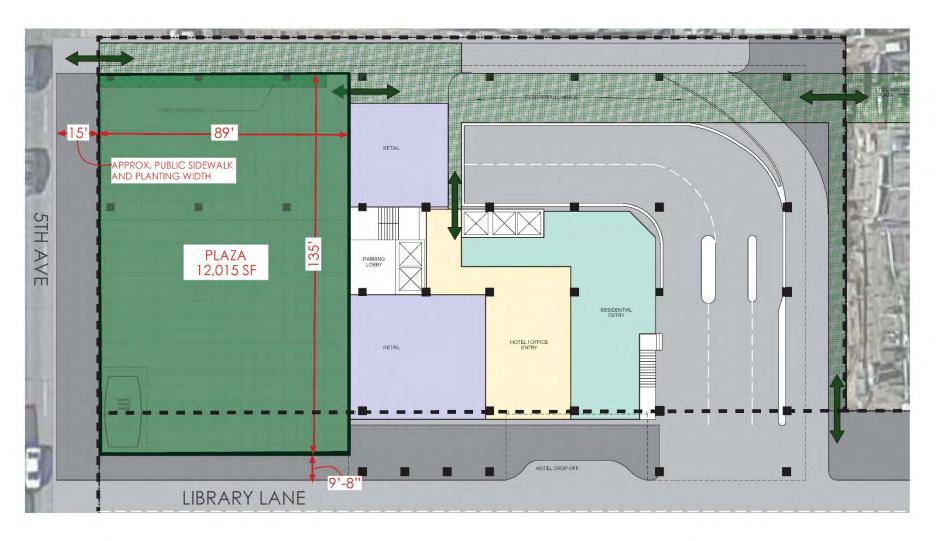

### PLAZA AREA PLAN

PLAZA AREA PLAN SCALE: 1" = 20'

COLLECTIVE ON 5TH

### PLAZA DESIGN FEATURES

| REQUIRED FEATURES        | ADDITIONAL FEATURES    |
|--------------------------|------------------------|
| Information Spot         | Flexible Activity Area |
| Outdoor Dining Terrace   | Garden Area            |
| Bike Parking             | Focal Point Sculpture  |
| Five Additional Features | Seating Platform       |
|                          | Water Feature          |
|                          | Children's Area        |
|                          | Pedestrian Linkage     |
|                          | Removable Stage        |
|                          | Plaza Fountain         |