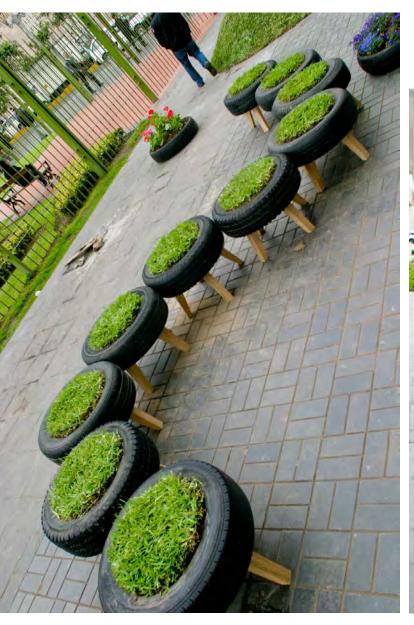

### NEIGHBORHOOD MEETING

**SEPTEMBER 17, 2018** 



# COLLECTIVE ON 5TH



# MASSING STUDY



# MASSING STUDY: SCHEME B



# MASSING STUDY: SCHEME Z





### PLAZA AREA PLAN





PLAZA AREA PLAN SCALE: 1" = 20'















COLLECTIVE ON 5TH







































































### PLAZA DESIGN FEATURES

| REQUIRED FEATURES        | ADDITIONAL FEATURES    |
|--------------------------|------------------------|
| Information Spot         | Flexible Activity Area |
| Outdoor Dining Terrace   | Garden Area            |
| Bike Parking             | Focal Point Sculpture  |
| Five Additional Features | Seating Platform       |
|                          | Water Feature          |
|                          | Children's Area        |
|                          | Pedestrian Linkage     |
|                          | Removable Stage        |
|                          | Plaza Fountain         |

### 1. FLEXIBLE ACTIVITY AREA (ADDITIONAL FEATURE)











### 2. GARDEN PLAZA (ADDITIONAL FEATURE)



**COLLECTIVE ON 5TH** 







### 3. FOCAL POINT SCULPTURE (AD