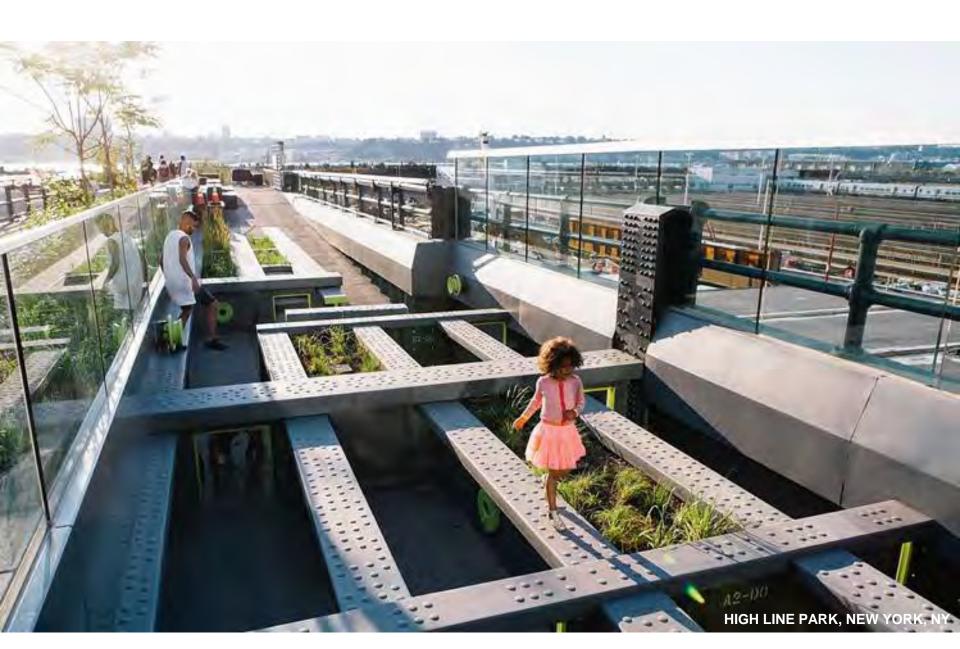

### NEIGHBORHOOD MEETING

**SEPTEMBER 17, 2018** 



# COLLECTIVE ON 5TH



# MASSING STUDY



# MASSING STUDY: SCHEME B



# MASSING STUDY: SCHEME Z





### PLAZA AREA PLAN





PLAZA AREA PLAN SCALE: 1" = 20'















COLLECTIVE ON 5TH







































































### PLAZA DESIGN FEATURES

| REQUIRED FEATURES        | ADDITIONAL FEATURES    |
|--------------------------|------------------------|
| Information Spot         | Flexible Activity Area |
| Outdoor Dining Terrace   | Garden Area            |
| Bike Parking             | Focal Point Sculpture  |
| Five Additional Features | Seating Platform       |
|                          | Water Feature          |
|                          | Children's Area        |
|                          | Pedestrian Linkage     |
|                          | Removable Stage        |
|                          | Plaza Fountain         |

### 1. FLEXIBLE ACTIVITY AREA (ADDITIONAL FEATURE)











### 2. GARDEN PLAZA (ADDITIONAL FEATURE)



**COLLECTIVE ON 5TH** 







### 3. FOCAL POINT SCULP