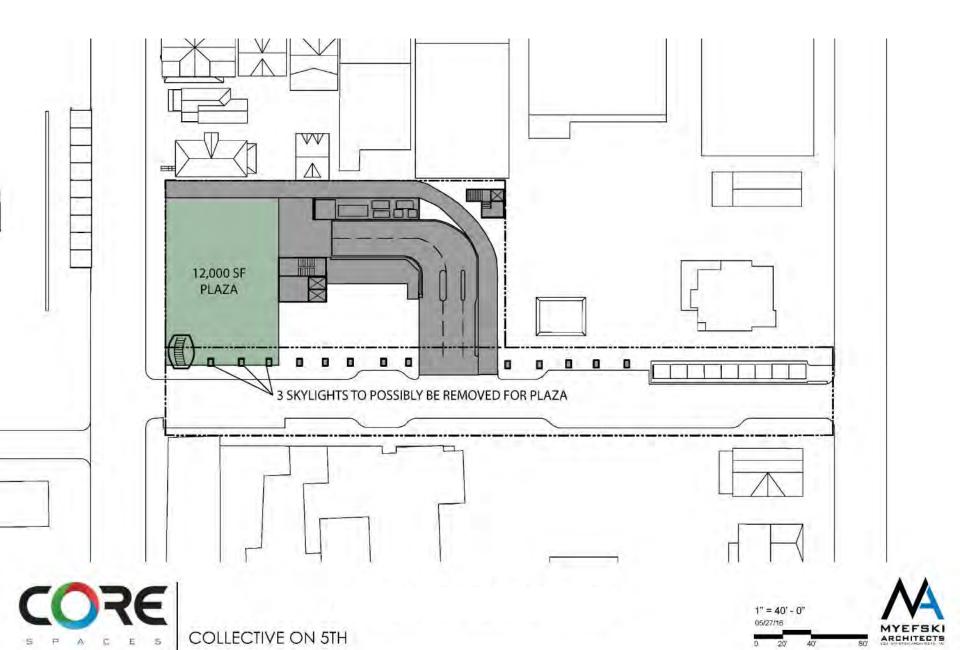

### NEIGHBORHOOD MEETING

**SEPTEMBER 17, 2018** 



# COLLECTIVE ON 5TH



# MASSING STUDY



# MASSING STUDY: SCHEME B



# MASSING STUDY: SCHEME Z





### PLAZA AREA PLAN





PLAZA AREA PLAN SCALE: 1" = 20'















COLLECTIVE ON 5TH







































































### PLAZA DESIGN FEATURES

| REQUIRED FEATURES        | ADDITIONAL FEATURES    |
|--------------------------|------------------------|
| Information Spot         | Flexible Activity Area |
| Outdoor Dining Terrace   | Garden Area            |
| Bike Parking             | Focal Point Sculpture  |
| Five Additional Features | Seating Platform       |
|                          | Water Feature          |
|                          | Children's Area        |
|                          | Pedestrian Linkage     |
|                          | Removable Stage        |
|                          | Plaza Fountain         |

### 1. FLEXIBLE ACTIVITY AREA (ADDITIONAL FEATURE)











### 2. GARDEN PLAZA (ADDI