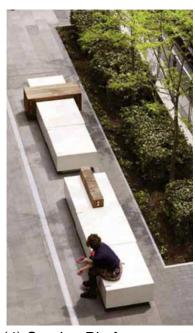

E)







PLAZA AREA PLAN



### PLAZA DESIGN FEATURES

| REQUIRED FEATURES        | ADDITIONAL FEATURES    |
|--------------------------|------------------------|
| Information Spot         | Flexible Activity Area |
| Outdoor Dining Terrace   | Garden Area            |
| Bike Parking             | Focal Point Sculpture  |
| Five Additional Features | Seating Platform       |
|                          | Water Feature          |
|                          | Children's Area        |
|                          | Pedestrian Linkage     |
|                          | Removable Stage        |
|                          | Plaza Fountain         |

### PLAZA DESIGN: ADDITIONAL FEATURES





(1) Flexible Activity Area



(6) Children's Area



(8) Pedestrian Linkage



(3) Focal Point Sculpture



(4) Seating Platform



(5) Water Feature



(12) Plaza Fountain



(2) Garden Area



(11) Removable Stage

### NEIGHBORHOOD MEETING

**SEPTEMBER 17, 2018**