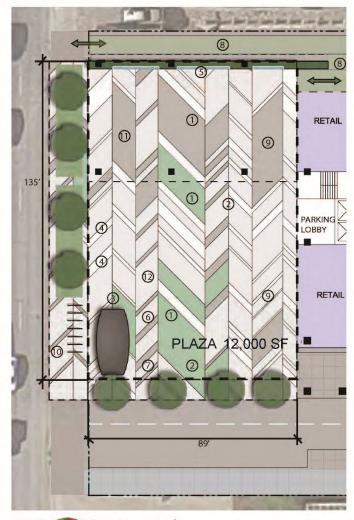

### PLAZA AREA PLAN

PLAZA AREA PLAN SCALE: 1" = 20'

COLLECTIVE ON 5TH

### PLAZA DESIGN FEATURES

| REQUIRED FEATURES        | ADDITIONAL FEATURES    |
|--------------------------|------------------------|
| Information Spot         | Flexible Activity Area |
| Outdoor Dining Terrace   | Garden Area            |
| Bike Parking             | Focal Point Sculpture  |
| Five Additional Features | Seating Platform       |
|                          | Water Feature          |
|                          | Children's Area        |
|                          | Pedestrian Linkage     |
|                          | Removable Stage        |
|                          | Plaza Fountain         |

### PLAZA DESIGN: ADDITIONAL FEATURES

(1) Flexible Activity Area

(6) Children's Area

(8) Pedestrian Linkage

(3) Focal Point Sculpture

(4) Seating Platform

(5) Water Feature

(12) Plaza Fountain

(2) Garden Area

(11) Removable Stage