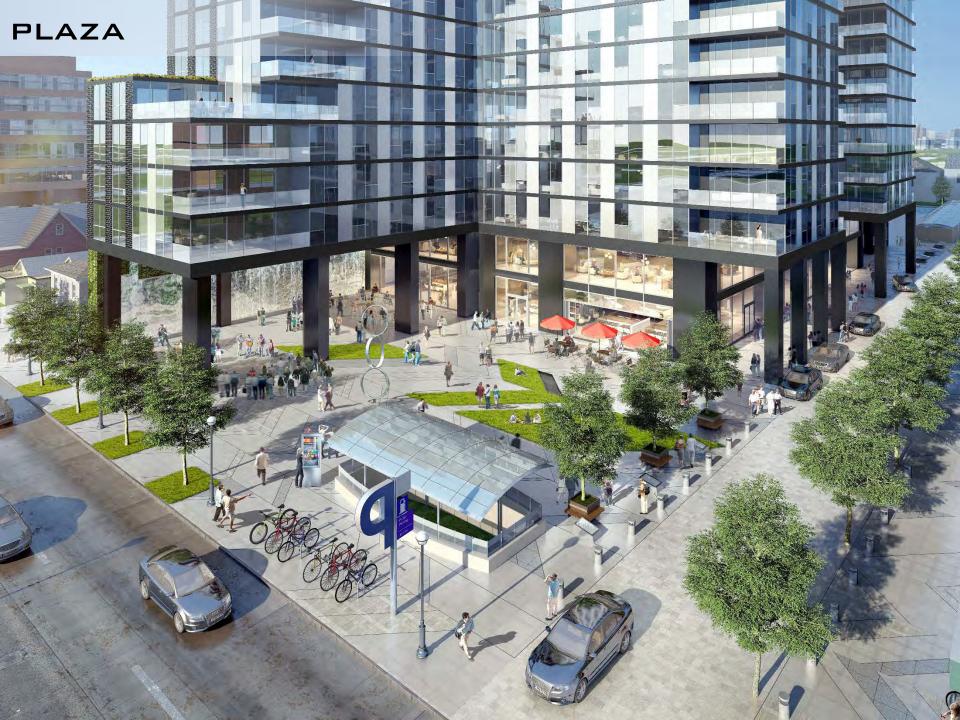

### NEIGHBORHOOD MEETING

**SEPTEMBER 17, 2018** 



# COLLECTIVE ON 5TH



# MASSING STUDY



# MASSING STUDY: SCHEME B



# MASSING STUDY: SCHEME Z





### PLAZA AREA PLAN





PLAZA AREA PLAN SCALE: 1" = 20'















COLLECTIVE ON 5TH







































































### PLAZA DESIGN FEATURES

| REQUIRED FEATURES        | ADDITIONAL FEATURES    |
|--------------------------|------------------------|
| Information Spot         | Flexible Activity Area |
| Outdoor Dining Terrace   | Garden Area            |
| Bike Parking             | Focal Point Sculpture  |
| Five Additional Features | Seating Platform       |
|                          | Water Feature          |
|                          | Children's Area        |
|                          | Pedestrian Linkage     |
|                          | Removable Stage        |
|                          | Plaza Fountain         |

### 1. FLEXIBLE ACTIVITY AREA (ADDITIONAL FEATURE)











### 2. GARDEN PLAZA (ADDITIONAL FEATURE)



**COLLECTIVE ON 5TH** 







### 3. FOCAL POINT SCULPTURE (ADDITIONAL