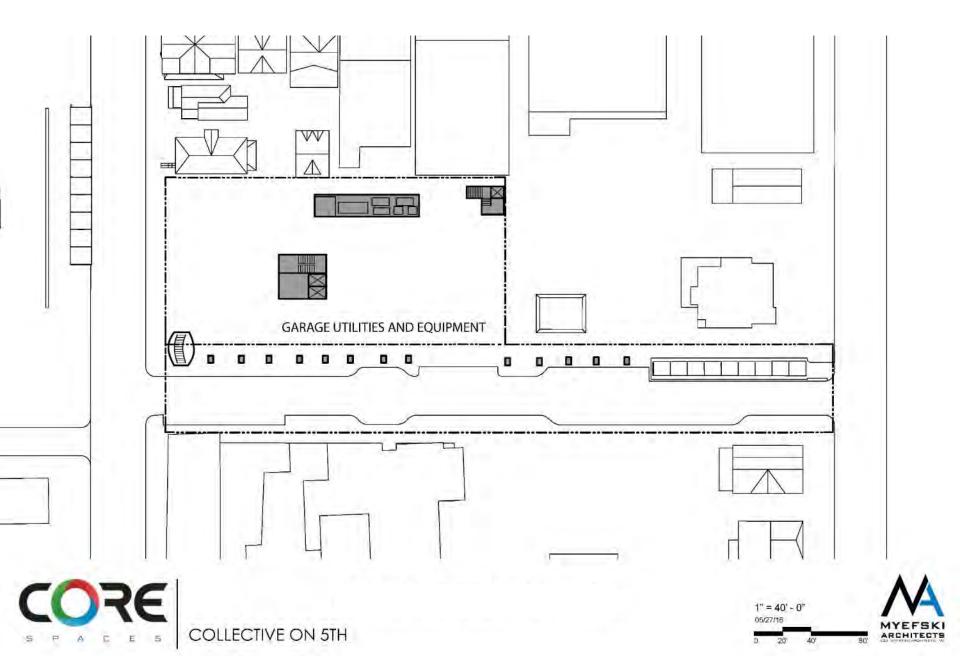

### NEIGHBORHOOD MEETING

**SEPTEMBER 17, 2018** 



# COLLECTIVE ON 5TH



# MASSING STUDY



# MASSING STUDY: SCHEME B



# MASSING STUDY: SCHEME Z





### PLAZA AREA PLAN





PLAZA AREA PLAN SCALE: 1" = 20'















COLLECTIVE ON 5TH







































































### PLAZA DESIGN FEATURES

| REQUIRED FEATURES        | ADDITIONAL FEATURES    |
|--------------------------|------------------------|
| Information Spot         | Flexible Activity Area |
| Outdoor Dining Terrace   | Garden Area            |
| Bike Parking             | Focal Point Sculpture  |
| Five Additional Features | Seating Platform       |
|                          | Water Feature          |
|                          | Children's Area        |
|                          | Pedestrian Linkage     |
|                          | Removable Stage        |
|                          | Plaza Fountain         |

### 1. FLEXIBLE ACTIVITY AREA (ADDITIONAL FEATURE)











### 2. GARDEN PLAZA