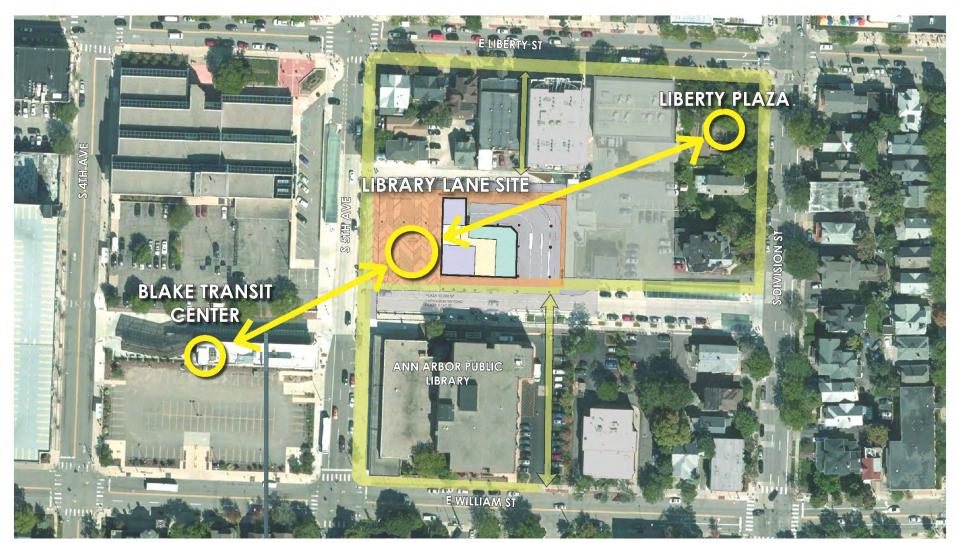

### NEIGHBORHOOD MEETING

**SEPTEMBER 17, 2018** 



# COLLECTIVE ON 5TH



# MASSING STUDY



# MASSING STUDY: SCHEME B



# MASSING STUDY: SCHEME Z





### PLAZA AREA PLAN





PLAZA AREA PLAN SCALE: 1" = 20'















COLLECTIVE ON 5TH







































































### PLAZA DESIGN FEATURES

| REQUIRED FEATURES        | ADDITIONAL FEATURES    |
|--------------------------|------------------------|
| Information Spot         | Flexible Activity Area |
| Outdoor Dining Terrace   | Garden Area            |
| Bike Parking             | Focal Point Sculpture  |
| Five Additional Features | Seating Platform       |
|                          | Water Feature          |
|                          | Children's Area        |
|                          | Pedestrian Linkage     |
|                          | Removable Stage        |
|                          | Plaza Fountain         |

### 1. FLEXIBLE ACTIVITY AREA (ADDITIONAL FEATURE)











### 2. GARDEN PLAZA (ADDITIONAL FEATURE)



**COLLECTIVE ON 5T