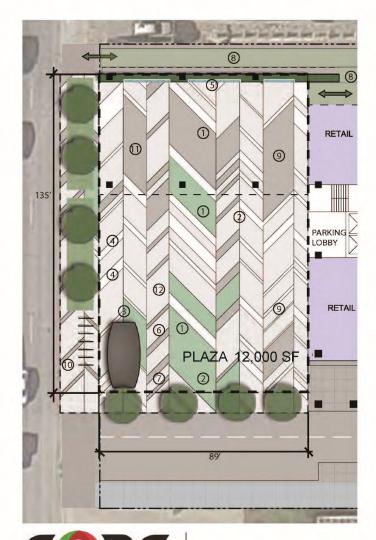

### PLAZA AREA PLAN

PLAZA AREA PLAN SCALE: 1" = 20'

COLLECTIVE ON 5TH

### PLAZA DESIGN FEATURES

| REQUIRED FEATURES        | ADDITIONAL FEATURES    |
|--------------------------|------------------------|
| Information Spot         | Flexible Activity Area |
| Outdoor Dining Terrace   | Garden Area            |
| Bike Parking             | Focal Point Sculpture  |
| Five Additional Features | Seating Platform       |
|                          | Water Feature          |
|                          | Children's Area        |
|                          | Pedestrian Linkage     |
|                          | Removable Stage        |
|                          | Plaza Fountain         |