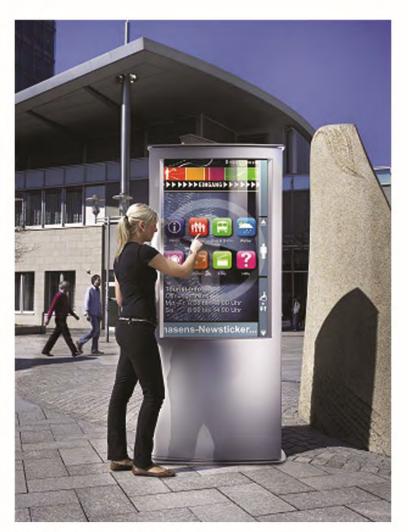

|
| Five Additional Features | Seating Platform       |
|                          | Water Feature          |
|                          | Children's Area        |
|                          | Pedestrian Linkage     |
|                          | Removable Stage        |
|                          | Plaza Fountain         |

### 1. FLEXIBLE ACTIVITY AREA (ADDITIONAL FEATURE)











### 2. GARDEN PLAZA (ADDITIONAL FEATURE)



**COLLECTIVE ON 5TH** 







### 3. FOCAL POINT SCULPTURE (ADDITIONAL FEATURE)







PLAZA AREA PLAN



### 4. SEATING PLATFORM (ADDITIONAL FEATURE)





PLAZA AREA PLAN



### 5. WATER FEATURE (ADDITIONAL FEATURE)



**COLLECTIVE ON 5TH** 









### 6. CHILDREN'S AREA (ADDITIONAL FEATURE)







PLAZA AREA PLAN



# 7. INFORMATION SPOT (REQUIRED FEATURE)







PLAZA AREA PLAN



### 8. PEDESTRIAN LINKAGE (ADDITIONAL FEATURE)









# 9. DINING TERRACE (REQUIRED FEATURE)









# 10. BIKE PARKING (REQUIRED FEATURE)















### 11. REMOVABLE STAGE (ADDITIONAL FEATURE)









### 12. PLAZA FOUNTAIN (ADDITIONAL FEATURE)







PLAZA AREA PLAN



### PLAZA DESIGN FEATURES

| REQUIRED FEATURES        | ADDITIONAL FEATURES    |
|--------------------------|------------------------|
| Information Spot         | Flexible Activity Area |
| Outdoor Dining Terrace   | Garden Area            |
| Bike Parking             | Focal Point Sculpture  |
| Five Additional Features | Seating Platform       |
|                          | Water Feature          |
|                          | Children's Area        |
|                          | Pedestri