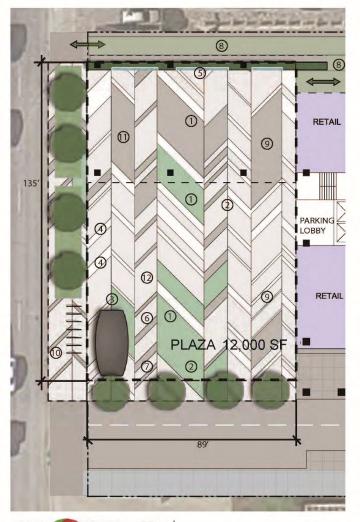

### PLAZA AREA PLAN

PLAZA AREA PLAN SCALE: 1" = 20'

COLLECTIVE ON 5TH

### PLAZA DESIGN FEATURES

| REQUIRED FEATURES        | ADDITIONAL FEATURES    |
|--------------------------|------------------------|
| Information Spot         | Flexible Activity Area |
| Outdoor Dining Terrace   | Garden Area            |
| Bike Parking             | Focal Point Sculpture  |
| Five Additional Features | Seating Platform       |
|                          | Water Feature          |
|                          | Children's Area        |
|                          | Pedestrian Linkage     |
|                          | Removable Stage        |
|                          | Plaza Fountain         |

### PLAZA DESIGN: ADDITIONAL FEATURES

(1) Flexible Activity Area

(6) Children's Area

(8) Pedestrian Linkage

(3) Focal Point Sculpture

(4) Seating Platform

(5) Water Feature

(12) Plaza Fountain

(2) Garden Area

(11) Removable Stage