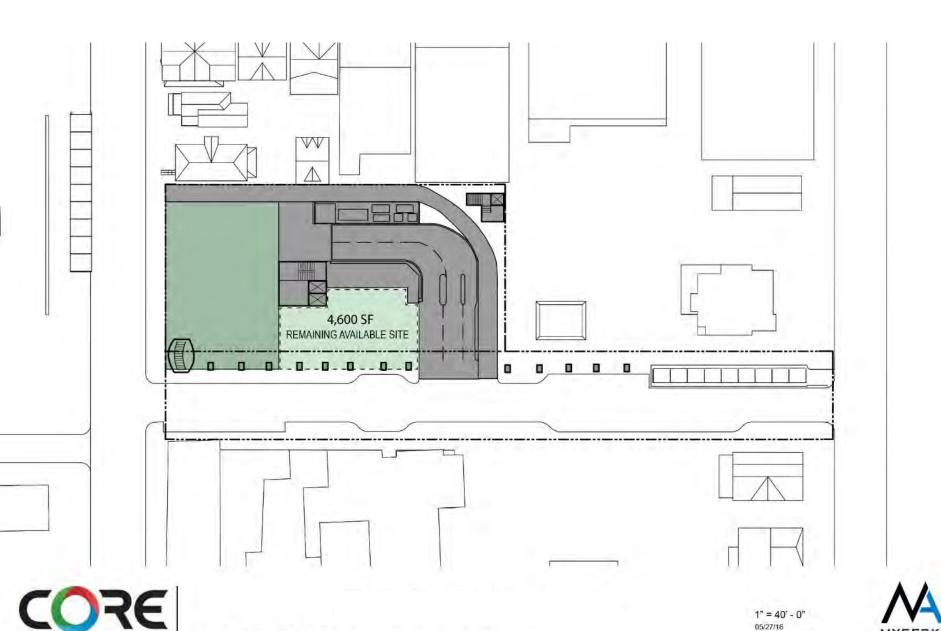

### NEIGHBORHOOD MEETING

**SEPTEMBER 17, 2018** 



# COLLECTIVE ON 5TH



# MASSING STUDY



# MASSING STUDY: SCHEME B



# MASSING STUDY: SCHEME Z





### PLAZA AREA PLAN





PLAZA AREA PLAN SCALE: 1" = 20'















COLLECTIVE ON 5TH







































































### PLAZA DESIGN FEATURES

| REQUIRED FEATURES        | ADDITIONAL FEATURES    |
|--------------------------|------------------------|
| Information Spot         | Flexible Activity Area |
| Outdoor Dining Terrace   | Garden Area            |
| Bike Parking             | Focal Point Sculpture  |
| Five Additional Features | Seating Platform       |
|                          | Water Feature          |
|                          | Children's Area        |
|                          | Pedestrian Linkage     |
|                          | Removable Stage        |
|                          | Plaza Fountain         |

### 1. FLEXIBLE ACTIVITY AREA (ADDITIONAL FEATURE)











### 2. GARDEN PLAZA (ADDITIONAL FEATURE)



**