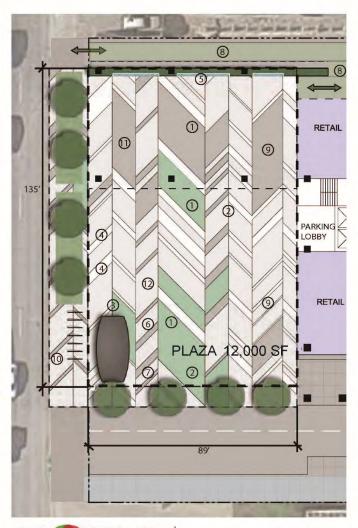

### PLAZA AREA PLAN

PLAZA AREA PLAN SCALE: 1" = 20'

COLLECTIVE ON 5TH

### PLAZA DESIGN FEATURES

| REQUIRED FEATURES        | ADDITIONAL FEATURES    |
|--------------------------|------------------------|
| Information Spot         | Flexible Activity Area |
| Outdoor Dining Terrace   | Garden Area            |
| Bike Parking             | Focal Point Sculpture  |
| Five Additional Features | Seating Platform       |
|                          | Water Feature          |
|                          | Children's Area        |
|                          | Pedestrian Linkage     |
|                          | Removable Stage        |
|                          | Plaza Fountain         |