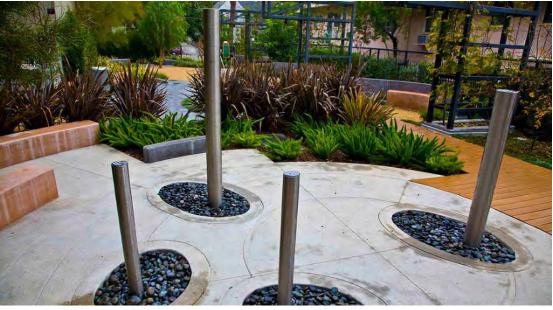

### NEIGHBORHOOD MEETING

**SEPTEMBER 17, 2018** 



# COLLECTIVE ON 5TH



# MASSING STUDY



# MASSING STUDY: SCHEME B



# MASSING STUDY: SCHEME Z





### PLAZA AREA PLAN





PLAZA AREA PLAN SCALE: 1" = 20'















COLLECTIVE ON 5TH







































































### PLAZA DESIGN FEATURES

| REQUIRED FEATURES        | ADDITIONAL FEATURES    |
|--------------------------|------------------------|
| Information Spot         | Flexible Activity Area |
| Outdoor Dining Terrace   | Garden Area            |
| Bike Parking             | Focal Point Sculpture  |
| Five Additional Features | Seating Platform       |
|                          | Water Feature          |
|                          | Children's Area        |
|                          | Pedestrian Linkage     |
|                          | Removable Stage        |
|                          | Plaza Fountain         |

### 1. FLEXIBLE ACTIVITY AREA (ADDITIONAL FEATURE)











### 2. GARDEN PLAZA (ADDITIONAL FEATURE)



**COLLECTIVE ON 5TH** 







### 3. FOCAL POINT SCULPTURE