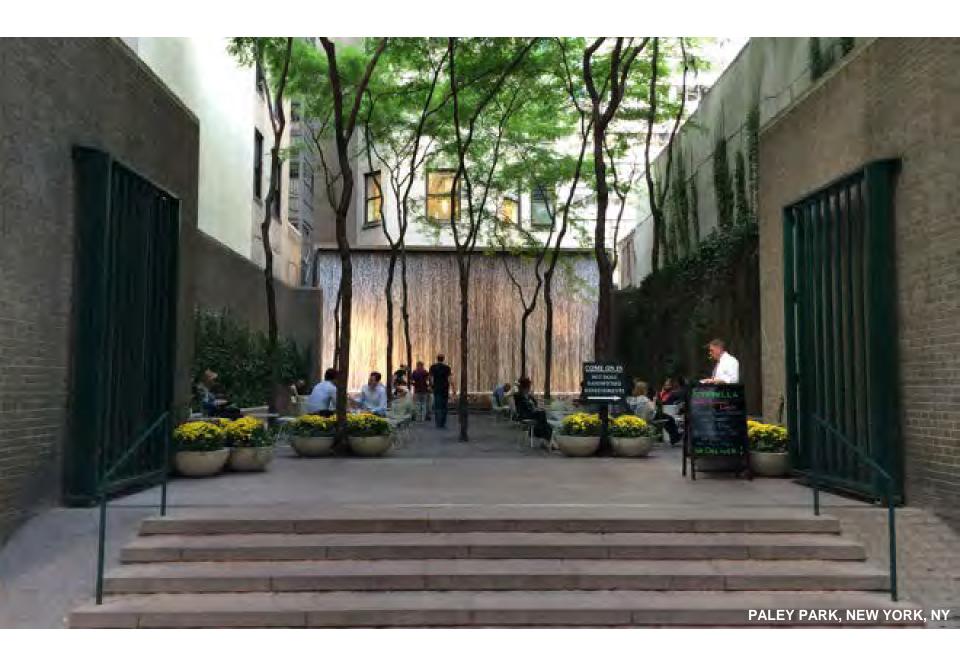

### NEIGHBORHOOD MEETING

**SEPTEMBER 17, 2018** 



# COLLECTIVE ON 5TH



# MASSING STUDY



# MASSING STUDY: SCHEME B



# MASSING STUDY: SCHEME Z





### PLAZA AREA PLAN





PLAZA AREA PLAN SCALE: 1" = 20'















COLLECTIVE ON 5TH







































































### PLAZA DESIGN FEATURES

| REQUIRED FEATURES        | ADDITIONAL FEATURES    |
|--------------------------|------------------------|
| Information Spot         | Flexible Activity Area |
| Outdoor Dining Terrace   | Garden Area            |
| Bike Parking             | Focal Point Sculpture  |
| Five Additional Features | Seating Platform       |
|                          | Water Feature          |
|                          | Children's Area        |
|                          | Pedestrian Linkage     |
|                          | Removable Stage        |
|                          | Plaza Fountain         |

### 1. FLEXIBLE ACTIVITY AREA (ADDITIONAL FEATURE)











### 2. GARDEN PLAZA (ADDITIONAL FEATURE)



**COLLECTIVE ON 5TH** 







### 3. FOCAL POINT S