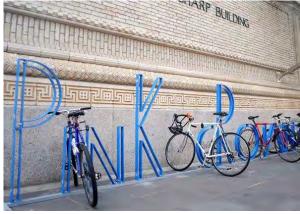

| Pedestrian Linkage     |
|                          | Removable Stage        |
|                          | Plaza Fountain         |

### 1. FLEXIBLE ACTIVITY AREA (ADDITIONAL FEATURE)











### 2. GARDEN PLAZA (ADDITIONAL FEATURE)



**COLLECTIVE ON 5TH** 







### 3. FOCAL POINT SCULPTURE (ADDITIONAL FEATURE)







PLAZA AREA PLAN



### 4. SEATING PLATFORM (ADDITIONAL FEATURE)





PLAZA AREA PLAN



### 5. WATER FEATURE (ADDITIONAL FEATURE)



**COLLECTIVE ON 5TH** 









### 6. CHILDREN'S AREA (ADDITIONAL FEATURE)







PLAZA AREA PLAN



# 7. INFORMATION SPOT (REQUIRED FEATURE)







PLAZA AREA PLAN



### 8. PEDESTRIAN LINKAGE (ADDITIONAL FEATURE)









# 9. DINING TERRACE (REQUIRED FEATURE)









# 10. BIKE PARKING (REQUIRED FEATURE)















### 11. REMOVABLE STAGE (ADDITIONAL FEATURE)









### 12. PLAZA FOUNTAIN (ADDITIONAL FEATURE)







PLAZA AREA PLAN



### PLAZA DESIGN FEATURES

| REQUIRED FEATURES        | ADDITIONAL FEATURES    |
|--------------------------|------------------------|
| Information Spot         | Flexible Activity Area |
| Outdoor Dining Terrace   | Garden Area            |
| Bike Parking             | Focal Point Sculpture  |
| Five Additional Features | Seating Platform       |
|                          | Water Feature          |
|                          | Children's Area        |
|                          | Pedestrian Linkage     |
|                          | Removable Stage        |
|                          | Plaza Fountain         |

### PLAZA DESIGN: ADDITIONAL FEATURES





(1) F