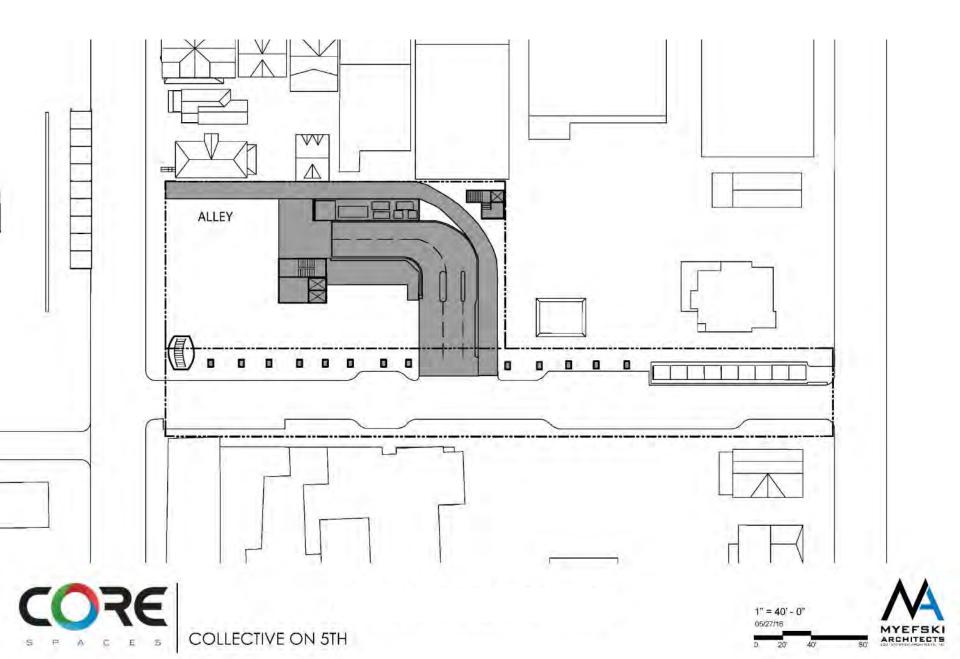

### NEIGHBORHOOD MEETING

**SEPTEMBER 17, 2018** 



# COLLECTIVE ON 5TH



# MASSING STUDY



# MASSING STUDY: SCHEME B



# MASSING STUDY: SCHEME Z





### PLAZA AREA PLAN





PLAZA AREA PLAN SCALE: 1" = 20'















COLLECTIVE ON 5TH







































































### PLAZA DESIGN FEATURES

| REQUIRED FEATURES        | ADDITIONAL FEATURES    |
|--------------------------|------------------------|
| Information Spot         | Flexible Activity Area |
| Outdoor Dining Terrace   | Garden Area            |
| Bike Parking             | Focal Point Sculpture  |
| Five Additional Features | Seating Platform       |
|                          | Water Feature          |
|                          | Children's Area        |
|                          | Pedestrian Linkage     |
|                          | Removable Stage        |
|                          | Plaza Fountain         |

### 1. FLEXIBLE ACTIVITY AREA (ADDITIONAL FEATURE)











### 2. GARDEN PLAZA (AD