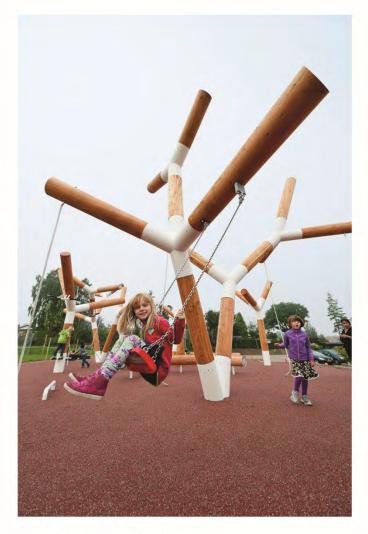

ea            |
| Bike Parking             | Focal Point Sculpture  |
| Five Additional Features | Seating Platform       |
|                          | Water Feature          |
|                          | Children's Area        |
|                          | Pedestrian Linkage     |
|                          | Removable Stage        |
|                          | Plaza Fountain         |

### 1. FLEXIBLE ACTIVITY AREA (ADDITIONAL FEATURE)











### 2. GARDEN PLAZA (ADDITIONAL FEATURE)



**COLLECTIVE ON 5TH** 







### 3. FOCAL POINT SCULPTURE (ADDITIONAL FEATURE)







PLAZA AREA PLAN



### 4. SEATING PLATFORM (ADDITIONAL FEATURE)





PLAZA AREA PLAN



### 5. WATER FEATURE (ADDITIONAL FEATURE)



**COLLECTIVE ON 5TH** 









### 6. CHILDREN'S AREA (ADDITIONAL FEATURE)







PLAZA AREA PLAN



# 7. INFORMATION SPOT (REQUIRED FEATURE)







PLAZA AREA PLAN



### 8. PEDESTRIAN LINKAGE (ADDITIONAL FEATURE)









# 9. DINING TERRACE (REQUIRED FEATURE)









# 10. BIKE PARKING (REQUIRED FEATURE)















### 11. REMOVABLE STAGE (ADDITIONAL FEATURE)









### 12. PLAZA FOUNTAIN (ADDITIONAL FEATURE)







PLAZA AREA PLAN



### PLAZA DESIGN FEATURES

| REQUIRED FEATURES        | ADDITIONAL FEATURES    |
|--------------------------|------------------------|
| Information Spot         | Flexible Activity Area |
| Outdoor Dining Terrace   | Garden Area            |
| Bike Parking             | Focal Point Sculpture  |
| Five Additional Features | Seating Platform       |
|                          | Water Feature          |
|