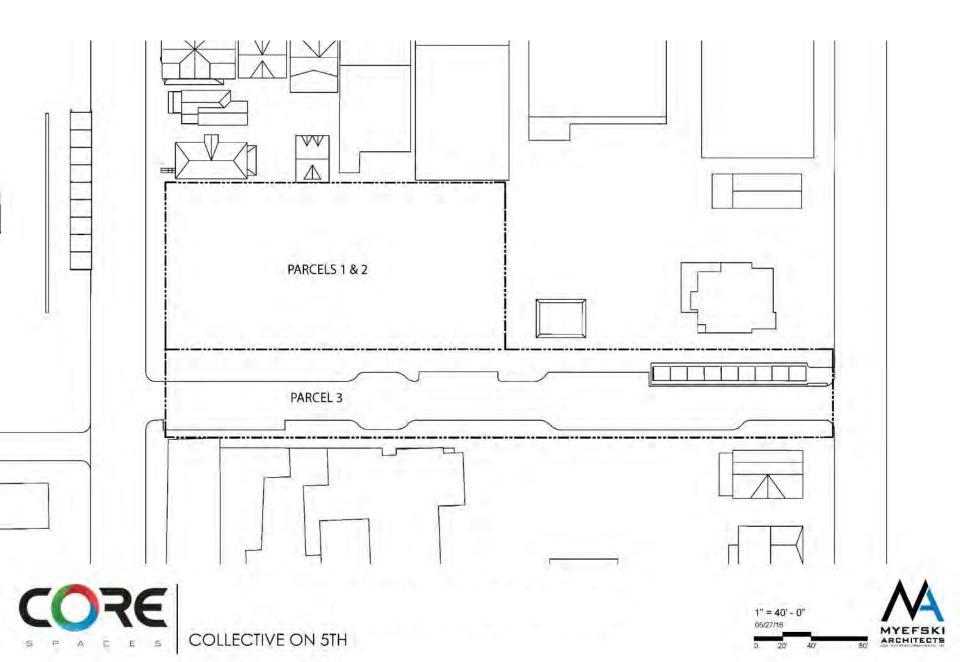

### NEIGHBORHOOD MEETING

**SEPTEMBER 17, 2018** 



# COLLECTIVE ON 5TH



# MASSING STUDY



# MASSING STUDY: SCHEME B



# MASSING STUDY: SCHEME Z





### PLAZA AREA PLAN





PLAZA AREA PLAN SCALE: 1" = 20'















COLLECTIVE ON 5TH







































































### PLAZA DESIGN FEATURES

| REQUIRED FEATURES        | ADDITIONAL FEATURES    |
|--------------------------|------------------------|
| Information Spot         | Flexible Activity Area |
| Outdoor Dining Terrace   | Garden Area            |
| Bike Parking             | Focal Point Sculpture  |
| Five Additional Features | Seating Platform       |
|                          | Water Feature          |
|                          | Children's Area        |
|                          | Pedestrian Linkage     |
|                          | Removable Stage        |
|                          | Plaza Fountain         |

### 1. FLEXIBLE ACTIVITY AREA (ADDITIONAL FEATURE)











### 2. GARDEN PLA