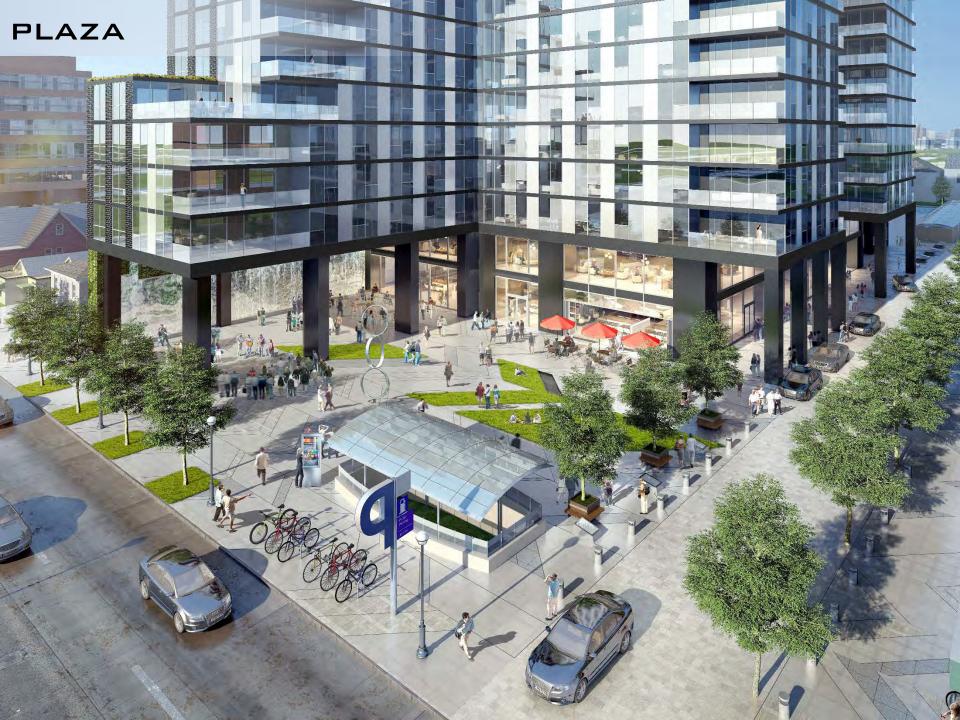

### PLAZA AREA PLAN

PLAZA AREA PLAN SCALE: 1" = 20'

COLLECTIVE ON 5TH

### PLAZA DESIGN FEATURES

| REQUIRED FEATURES        | ADDITIONAL FEATURES    |
|--------------------------|------------------------|
| Information Spot         | Flexible Activity Area |
| Outdoor Dining Terrace   | Garden Area            |
| Bike Parking             | Focal Point Sculpture  |
| Five Additional Features | Seating Platform       |
|                          | Water Feature          |
|                          | Children's Area        |
|                          | Pedestrian Linkage     |
|                          | Removable Stage        |
|                          | Plaza Fountain         |