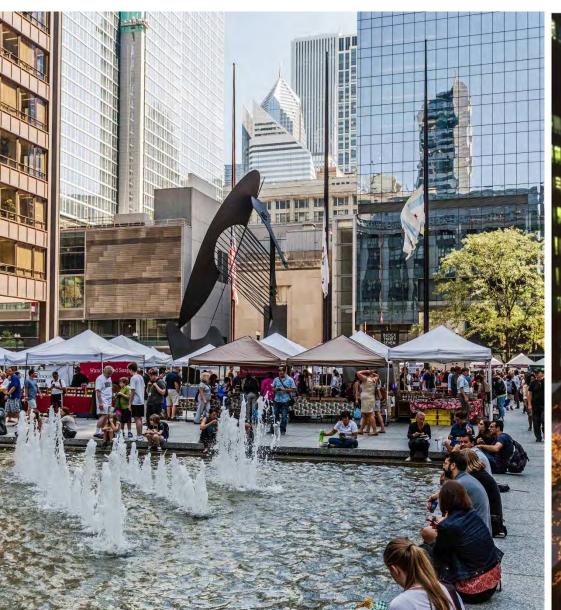

### NEIGHBORHOOD MEETING

**SEPTEMBER 17, 2018** 



# COLLECTIVE ON 5TH



# MASSING STUDY



# MASSING STUDY: SCHEME B



# MASSING STUDY: SCHEME Z





### PLAZA AREA PLAN





PLAZA AREA PLAN SCALE: 1" = 20'















COLLECTIVE ON 5TH







































































### PLAZA DESIGN FEATURES

| REQUIRED FEATURES        | ADDITIONAL FEATURES    |
|--------------------------|------------------------|
| Information Spot         | Flexible Activity Area |
| Outdoor Dining Terrace   | Garden Area            |
| Bike Parking             | Focal Point Sculpture  |
| Five Additional Features | Seating Platform       |
|                          | Water Feature          |
|                          | Children's Area        |
|                          | Pedestrian Linkage     |
|                          | Removable Stage        |
|                          | Plaza Fountain         |

### 1. FLEXIBLE ACTIVITY AREA (ADDITIONAL FEATURE)











### 2. GARDEN PLAZA (ADDITIONAL FEATURE)



**COLLECTIVE ON 5TH** 







##