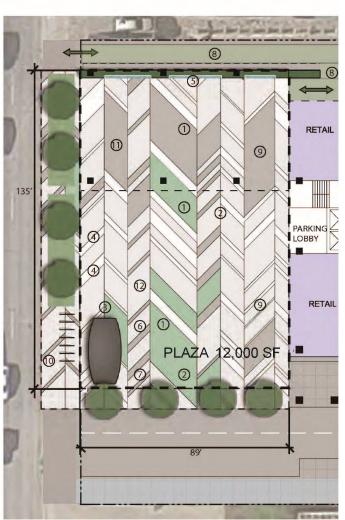

### PLAZA AREA PLAN

PLAZA AREA PLAN SCALE: 1" = 20'

COLLECTIVE ON 5TH

### PLAZA DESIGN FEATURES

| REQUIRED FEATURES        | ADDITIONAL FEATURES    |
|--------------------------|------------------------|
| Information Spot         | Flexible Activity Area |
| Outdoor Dining Terrace   | Garden Area            |
| Bike Parking             | Focal Point Sculpture  |
| Five Additional Features | Seating Platform       |
|                          | Water Feature          |
|                          | Children's Area        |
|                          | Pedestrian Linkage     |
|                          | Removable Stage        |
|                          | Plaza Fountain         |