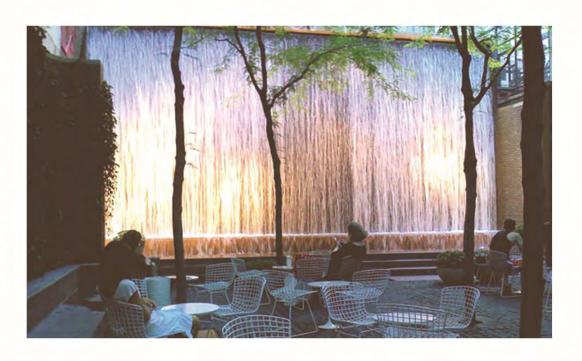

Activity Area |
| Outdoor Dining Terrace   | Garden Area            |
| Bike Parking             | Focal Point Sculpture  |
| Five Additional Features | Seating Platform       |
|                          | Water Feature          |
|                          | Children's Area        |
|                          | Pedestrian Linkage     |
|                          | Removable Stage        |
|                          | Plaza Fountain         |

### 1. FLEXIBLE ACTIVITY AREA (ADDITIONAL FEATURE)











### 2. GARDEN PLAZA (ADDITIONAL FEATURE)



**COLLECTIVE ON 5TH** 







### 3. FOCAL POINT SCULPTURE (ADDITIONAL FEATURE)







PLAZA AREA PLAN



### 4. SEATING PLATFORM (ADDITIONAL FEATURE)





PLAZA AREA PLAN



### 5. WATER FEATURE (ADDITIONAL FEATURE)



**COLLECTIVE ON 5TH** 









### 6. CHILDREN'S AREA (ADDITIONAL FEATURE)







PLAZA AREA PLAN



# 7. INFORMATION SPOT (REQUIRED FEATURE)







PLAZA AREA PLAN



### 8. PEDESTRIAN LINKAGE (ADDITIONAL FEATURE)









# 9. DINING TERRACE (REQUIRED FEATURE)









# 10. BIKE PARKING (REQUIRED FEATURE)















### 11. REMOVABLE STAGE (ADDITIONAL FEATURE)









### 12. PLAZA FOUNTAIN (ADDITIONAL FEATURE)







PLAZA AREA PLAN



### PLAZA DESIGN FEATURES

| REQUIRED FEATURES        | ADDITIONAL FEATURES    |
|--------------------------|------------------------|
| Information Spot         | Flexible Activity Area |
| Outdoor Dining Terrace   | Garden Area            |
| Bike Parking             | Focal Point Sculpture  |
| Five Additional Features | Seating Platform       |
|