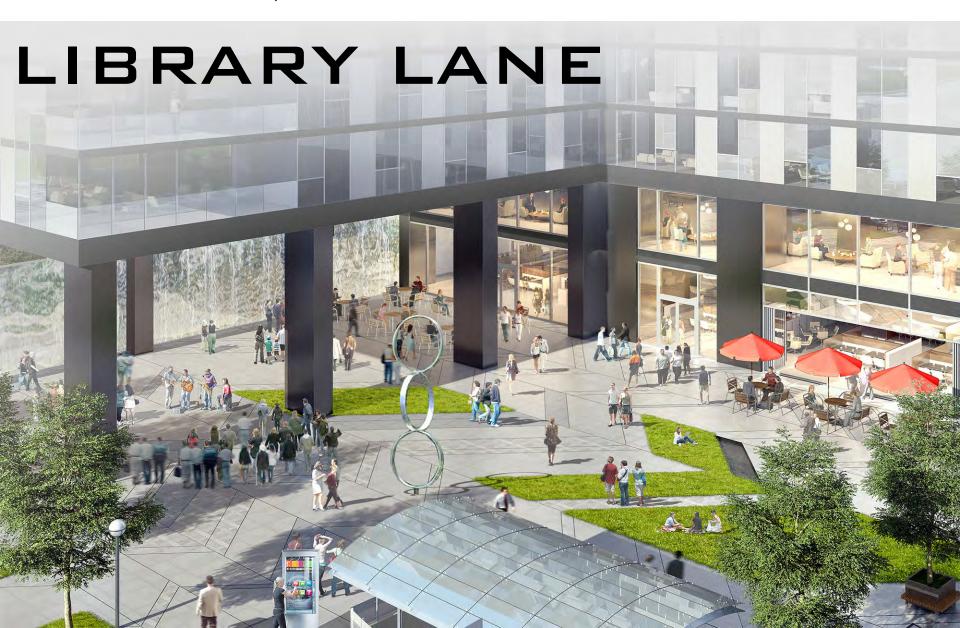

### PLAZA AREA PLAN

PLAZA AREA PLAN SCALE: 1" = 20'

COLLECTIVE ON 5TH

### PLAZA DESIGN FEATURES

| REQUIRED FEATURES        | ADDITIONAL FEATURES    |
|--------------------------|------------------------|
| Information Spot         | Flexible Activity Area |
| Outdoor Dining Terrace   | Garden Area            |
| Bike Parking             | Focal Point Sculpture  |
| Five Additional Features | Seating Platform       |
|                          | Water Feature          |
|                          | Children's Area        |
|                          | Pedestrian Linkage     |
|                          | Removable Stage        |
|                          | Plaza Fountain         |

### 3. FOCAL POINT SCULPTURE (ADDITIONAL FEATURE)

PLAZA AREA PLAN

### 4. SEATING PLATFORM (ADDITIONAL FEATURE)

PLAZA AREA PLAN

### 5. WATER FEATURE (ADDITIONAL FEATURE)

**COLLECTIVE ON 5TH** 

### 12. PLAZA FOUNTAIN (ADDITIONAL FEATURE)

PLAZA AREA PLAN