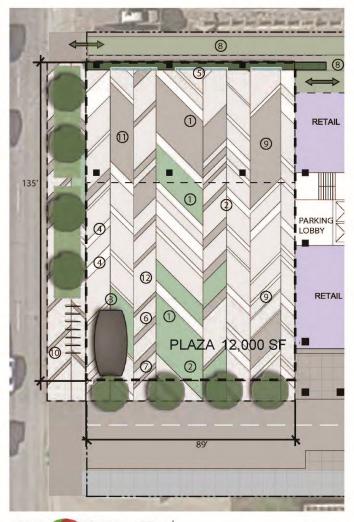

### PLAZA AREA PLAN

PLAZA AREA PLAN SCALE: 1" = 20'

COLLECTIVE ON 5TH

### PLAZA DESIGN FEATURES

| REQUIRED FEATURES        | ADDITIONAL FEATURES    |
|--------------------------|------------------------|
| Information Spot         | Flexible Activity Area |
| Outdoor Dining Terrace   | Garden Area            |
| Bike Parking             | Focal Point Sculpture  |
| Five Additional Features | Seating Platform       |
|                          | Water Feature          |
|                          | Children's Area        |
|                          | Pedestrian Linkage     |
|                          | Removable Stage        |
|                          | Plaza Fountain         |

### PLAZA DESIGN: ADDITIONAL FEATURES

(1) Flexible Activity Area

(6) Children's Area

(8) Pedestrian Linkage

(3) Focal Point Sculpture

(4) Seating Platform

(5) Water Feature

(12) Plaza Fountain

(2) Garden Area

(11) Removable Stage