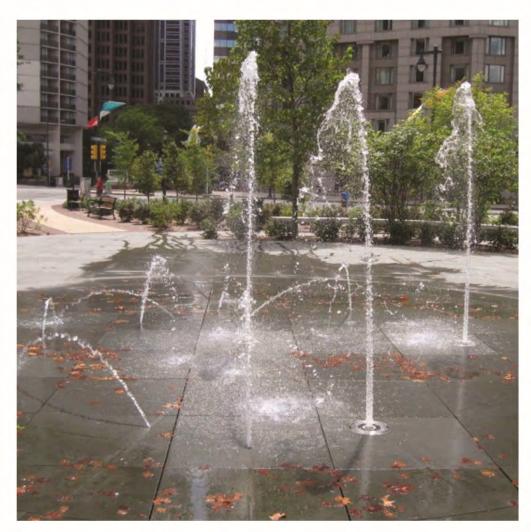

| Plaza Fountain         |

### 1. FLEXIBLE ACTIVITY AREA (ADDITIONAL FEATURE)











### 2. GARDEN PLAZA (ADDITIONAL FEATURE)



**COLLECTIVE ON 5TH** 







### 3. FOCAL POINT SCULPTURE (ADDITIONAL FEATURE)







PLAZA AREA PLAN



### 4. SEATING PLATFORM (ADDITIONAL FEATURE)





PLAZA AREA PLAN



### 5. WATER FEATURE (ADDITIONAL FEATURE)



**COLLECTIVE ON 5TH** 









### 6. CHILDREN'S AREA (ADDITIONAL FEATURE)







PLAZA AREA PLAN



# 7. INFORMATION SPOT (REQUIRED FEATURE)







PLAZA AREA PLAN



### 8. PEDESTRIAN LINKAGE (ADDITIONAL FEATURE)









# 9. DINING TERRACE (REQUIRED FEATURE)









# 10. BIKE PARKING (REQUIRED FEATURE)















### 11. REMOVABLE STAGE (ADDITIONAL FEATURE)









### 12. PLAZA FOUNTAIN (ADDITIONAL FEATURE)







PLAZA AREA PLAN



### PLAZA DESIGN FEATURES

| REQUIRED FEATURES        | ADDITIONAL FEATURES    |
|--------------------------|------------------------|
| Information Spot         | Flexible Activity Area |
| Outdoor Dining Terrace   | Garden Area            |
| Bike Parking             | Focal Point Sculpture  |
| Five Additional Features | Seating Platform       |
|                          | Water Feature          |
|                          | Children's Area        |
|                          | Pedestrian Linkage     |
|                          | Removable Stage        |
|                          | Plaza Fountain         |

### PLAZA DESIGN: ADDITIONAL FEATURES





(1) Flexible Activity Area



(6) Children's Area



(8) Pedestrian Linkage



(3) Focal Point Sculpture



(4)