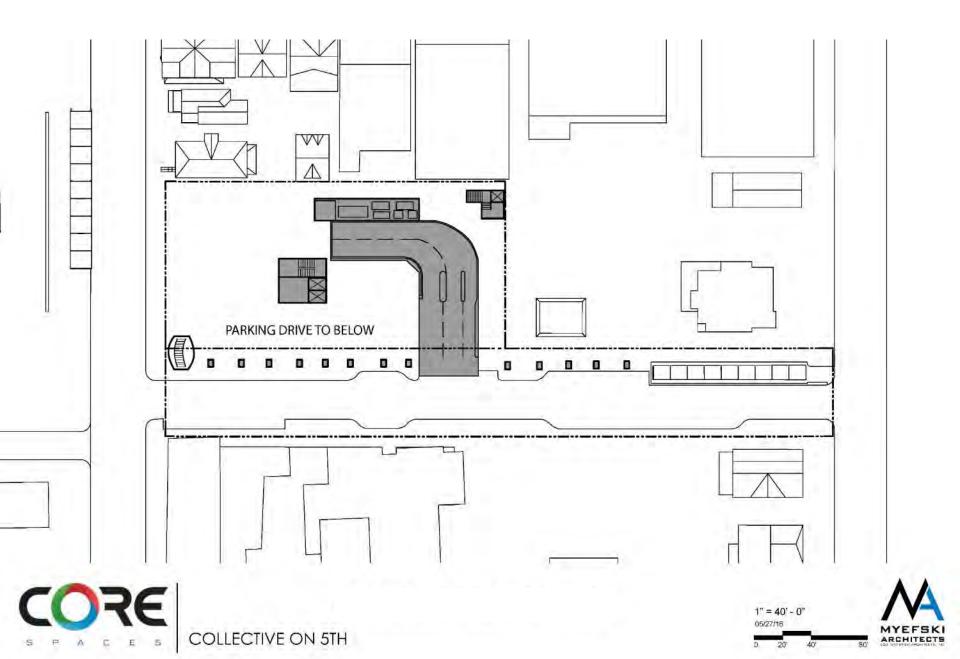

### NEIGHBORHOOD MEETING

**SEPTEMBER 17, 2018** 



# COLLECTIVE ON 5TH



# MASSING STUDY



# MASSING STUDY: SCHEME B



# MASSING STUDY: SCHEME Z





### PLAZA AREA PLAN





PLAZA AREA PLAN SCALE: 1" = 20'















COLLECTIVE ON 5TH







































































### PLAZA DESIGN FEATURES

| REQUIRED FEATURES        | ADDITIONAL FEATURES    |
|--------------------------|------------------------|
| Information Spot         | Flexible Activity Area |
| Outdoor Dining Terrace   | Garden Area            |
| Bike Parking             | Focal Point Sculpture  |
| Five Additional Features | Seating Platform       |
|                          | Water Feature          |
|                          | Children's Area        |
|                          | Pedestrian Linkage     |
|                          | Removable Stage        |
|                          | Plaza Fountain         |

### 1. FLEXIBLE ACTIVITY AREA (ADDITIONAL FEATURE)











### 2. GARDEN PLAZA (